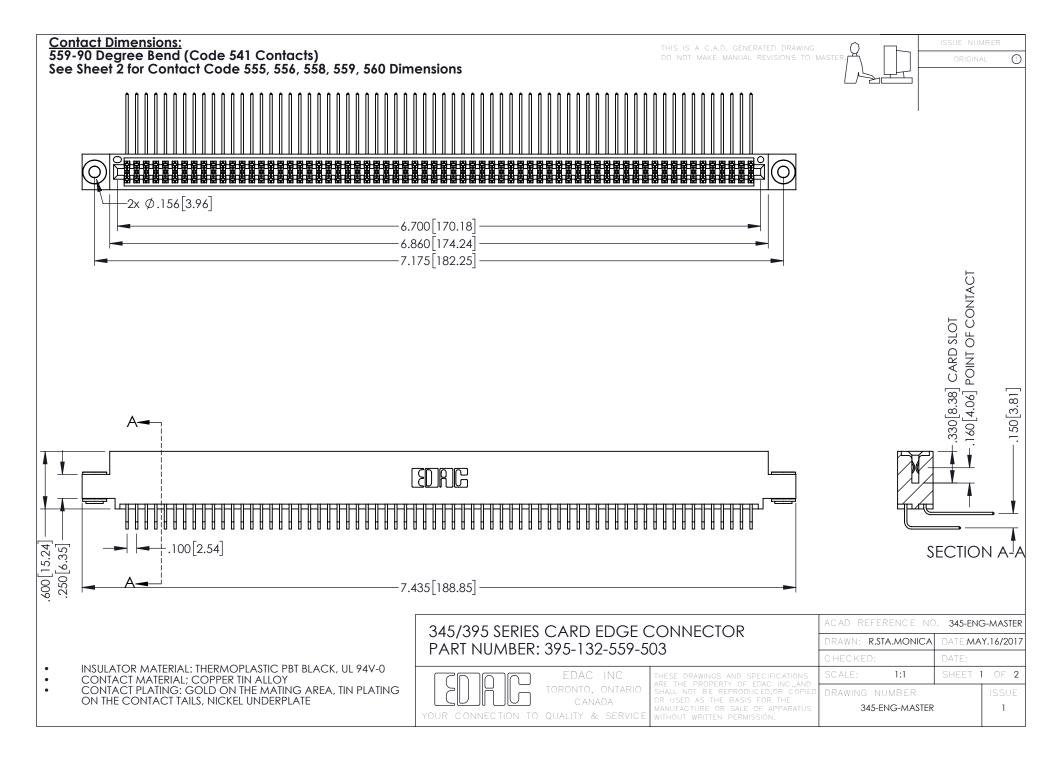

**Contact Code 558** 

Contact Code 559

Contact Code 560

INSULATOR MATERIAL: THERMOPLASTIC POLYESTER, UL 94V-0

DAP MATERIAL AVAILABLE UPON REQUEST

CONTACT MATERIAL; COPPER ALLOY CONTACT PLATING: GOLD ON THE MATING AREA, TIN PLATING ON THE CONTACT TAILS, NICKEL UNDERPLATE

345/395 SERIES CARD EDGE CONNECTOR CONTACT CODE 555,556,558,559,560 DIMENSIONS

YOUR CONNECTION TO QUALITY & SERVICE

ACAD REFERENCE NO. 345-ENG-MASTER DATE:MAY.16/2017 DRAWN: R.STA.MONICA 1:1 SHEET 2 OF 2

345-ENG-MASTER

## **Mouser Electronics**

**Authorized Distributor** 

Click to View Pricing, Inventory, Delivery & Lifecycle Information:

EDAC:

395-132-559-503