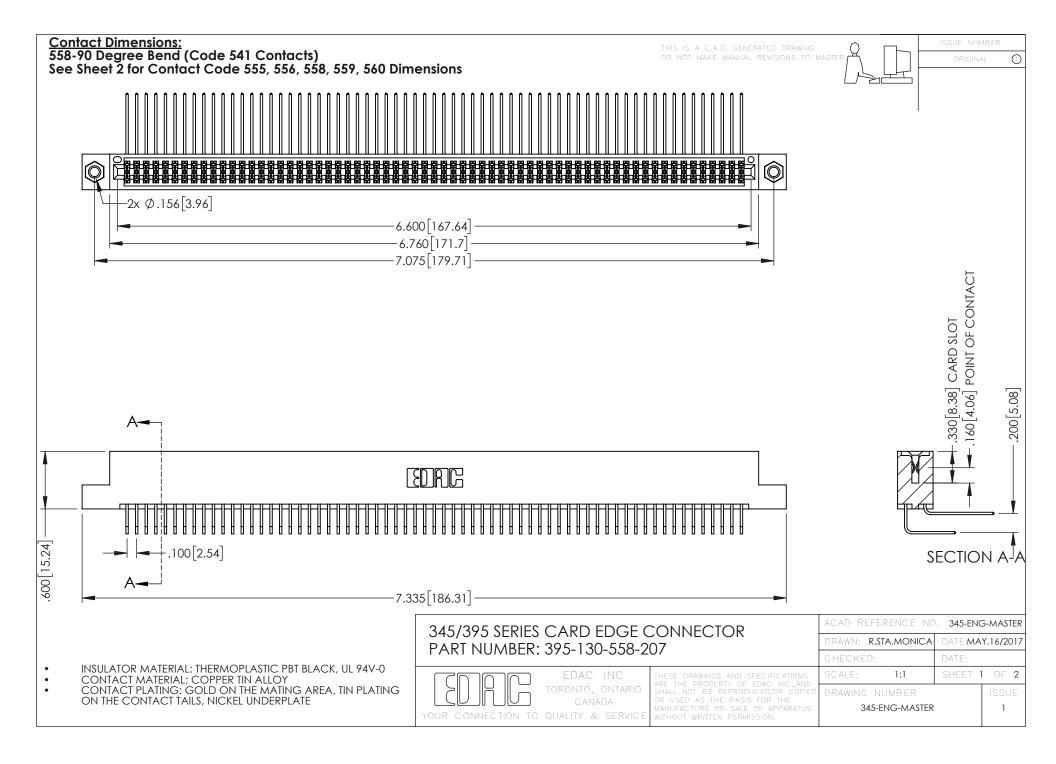

**Contact Code 558** 

Contact Code 559

Contact Code 560

INSULATOR MATERIAL: THERMOPLASTIC POLYESTER, UL 94V-0

DAP MATERIAL AVAILABLE UPON REQUEST

CONTACT MATERIAL; COPPER ALLOY CONTACT PLATING: GOLD ON THE MATING AREA, TIN PLATING ON THE CONTACT TAILS, NICKEL UNDERPLATE

345/395 SERIES CARD EDGE CONNECTOR CONTACT CODE 555,556,558,559,560 DIMENSIONS

YOUR CONNECTION TO QUALITY & SERVICE

ACAD REFERENCE NO. 345-ENG-MASTER DATE:MAY.16/2017 DRAWN: R.STA.MONICA 1:1 SHEET 2 OF 2

345-ENG-MASTER

## **Mouser Electronics**

**Authorized Distributor** 

Click to View Pricing, Inventory, Delivery & Lifecycle Information:

EDAC:

395-130-558-207