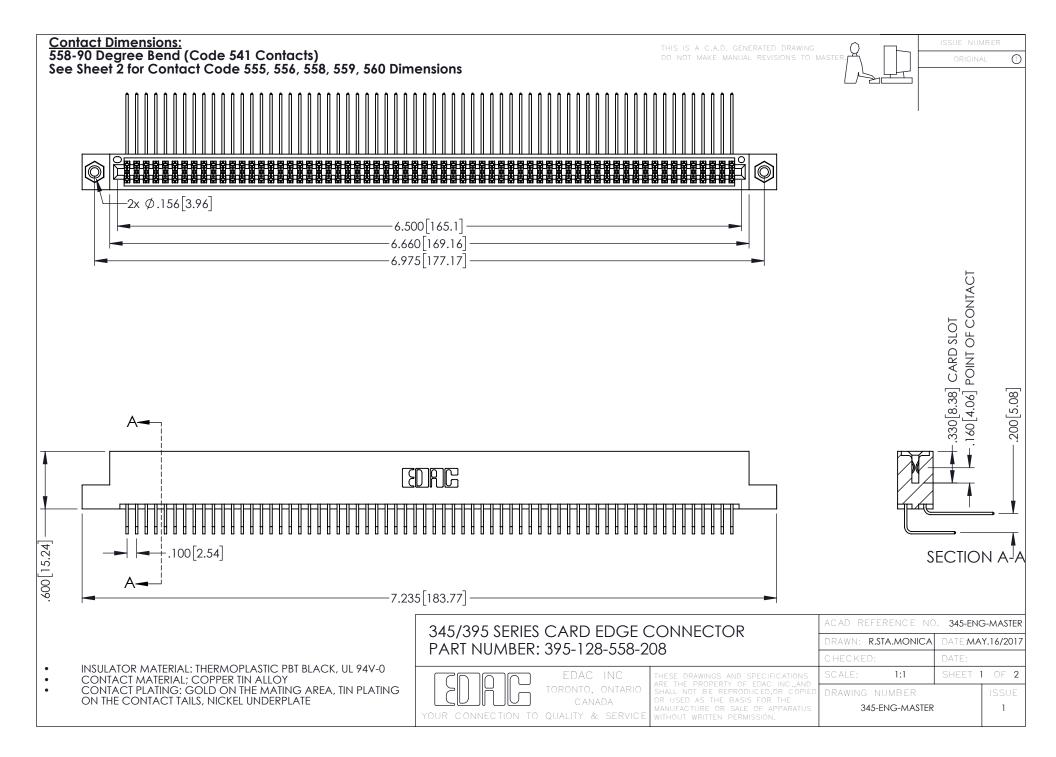

**Contact Code 558** 

Contact Code 559

Contact Code 560

INSULATOR MATERIAL: THERMOPLASTIC POLYESTER, UL 94V-0

DAP MATERIAL AVAILABLE UPON REQUEST

CONTACT MATERIAL; COPPER ALLOY CONTACT PLATING: GOLD ON THE MATING AREA, TIN PLATING ON THE CONTACT TAILS, NICKEL UNDERPLATE

345/395 SERIES CARD EDGE CONNECTOR CONTACT CODE 555,556,558,559,560 DIMENSIONS

YOUR CONNECTION TO QUALITY & SERVICE

ACAD REFERENCE NO. 345-ENG-MASTER DATE:MAY.16/2017 DRAWN: R.STA.MONICA 1:1 SHEET 2 OF 2 345-ENG-MASTER

## **Mouser Electronics**

**Authorized Distributor** 

Click to View Pricing, Inventory, Delivery & Lifecycle Information:

EDAC:

395-128-558-208