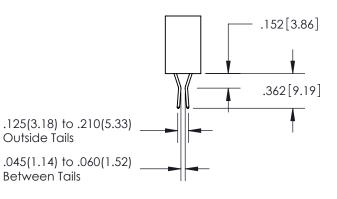

## Contact Code 559

**Contact Code 560** 

- INSULATOR MATERIAL: THERMOPLASTIC POLYESTER, UL 94V-0
- DAP MATERIAL AVAILABLE UPON REQUEST
- CONTACT MATERIAL; COPPER ALLOY

CONTACT PLATING: GOLD ON THE MATING AREA, TIN PLATING ON THE CONTACT TAILS, NICKEL UNDERPLATE