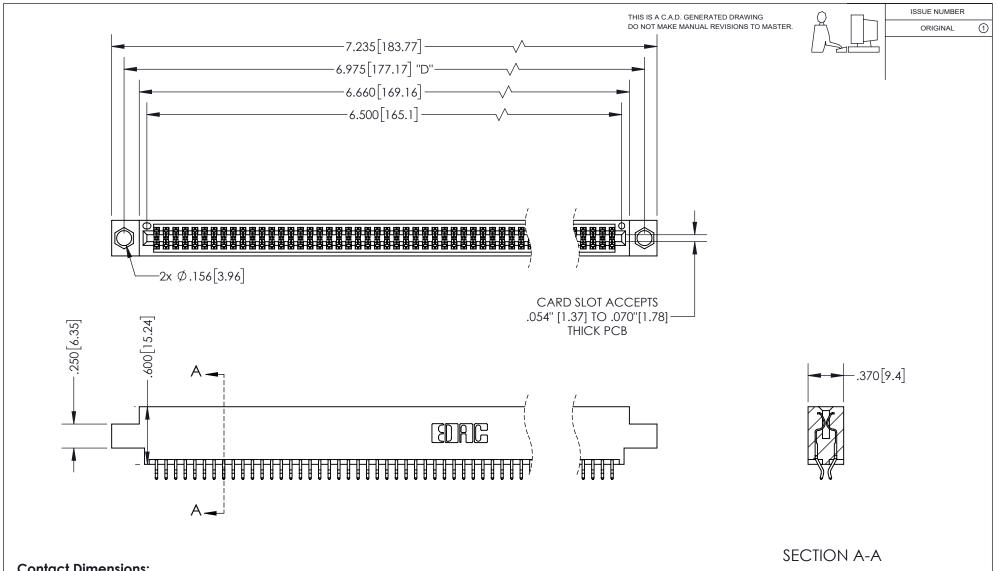

## 345/395 SERIES CARD EDGE CONNECTOR PART NUMBER: 395-128-556-804

YOUR CONNECTION TO QUALITY & SERVICE

**EDAC INC** TORONTO, ONTARIO CANADA

THESE DRAWINGS AND SPECIFICATIONS ARE THE PROPERTY OF EDAC INC.,AND SHALL NOT BE REPRODUCED, OR COPIED OR USED AS THE BASIS FOR THE MANUFACTURE OR SALE OF APPARATUS WITHOUT WRITTEN PERMISSION.

| ACAD REFERENCE NO.  | 345-ENG-MASTER   |
|---------------------|------------------|
| DRAWN: R.STA.MONICA | DATE:MAY.16/2017 |
| CHECKED:            | DATE:            |
| SCALE: 1:1          | SHEET 1 OF 2     |
| DRAWING NUMBER      | ISSUE            |

\*FOR ALL OTHER SPECIFICATIONS REFER TO SHEET 3\*