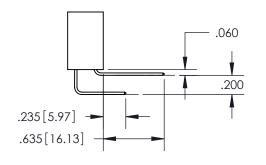

<u>Contact Dimensions:</u> 556-Extender Board Bend (Code 520 Contacts) See Sheet 2 for Contact Code 555, 556, 558, 559, 560 Dimensions

INSULATOR MATERIAL: THERMOPLASTIC PBT, UL 94V-0 CONTACT MATERIAL; COPPER TIN ALLOY CONTACT PLATING: GOLD ON THE MATING AREA, TIN PLATING ON THE CONTACT TAILS, NICKEL UNDERPLATE