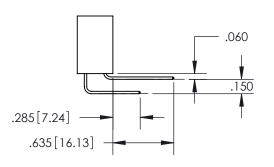

RMOPLASTIC PBT, UL 94V-0 CONTACT MATERIAL; COPPER TIN ALLOY CONTACT PLATING: GOLD ON THE MATING AREA, TIN PLATING ON THE CONTACT TAILS, NICKEL UNDERPLATE

## 345/395 SERIES CARD EDGE CONNECTOR PART NUMBER: 395-128-556-804

YOUR CONNECTION TO QUALITY & SERVICE

**EDAC INC** TORONTO, ONTARIO CANADA

THESE DRAWINGS AND SPECIFICATIONS ARE THE PROPERTY OF EDAC INC.,AND SHALL NOT BE REPRODUCED, OR COPIED OR USED AS THE BASIS FOR THE MANUFACTURE OR SALE OF APPARATUS WITHOUT WRITTEN PERMISSION.

| ACAD REFERENCE NO.  | 345-ENG-MASTER   |
|---------------------|------------------|
| DRAWN: R.STA.MONICA | DATE:MAY.16/2017 |
| CHECKED:            | DATE:            |
| SCALE: 1:1          | SHEET 1 OF 2     |
| DRAWING NUMBER      | ISSUE            |

345-ENG-MASTER



ISSUE NUMBER ORIGINAL

1









**Contact Code 558** 

## Contact Code 559

**Contact Code 560** 

- INSULATOR MATERIAL: THERMOPLASTIC POLYESTER, UL 94V-0
- DAP MATERIAL AVAILABLE UPON REQUEST
- CONTACT MATERIAL; COPPER ALLOY

CONTACT PLATING: GOLD ON THE MATING AREA, TIN PLATING ON THE CONTACT TAILS, NICKEL UNDERPLATE

\*FOR ALL OTHER SPECIFICATIONS REFER TO SHEET 3\*

## 345/395 SERIES CARD EDGE CONNECTOR CONTACT CODE 555,556,558,559,560 DIMENSIONS



**EDAC INC** TORONTO, ONTARIO CANADA

THESE DRAWINGS AND SPECIFICATIONS ARE THE PROPERTY OF EDAC INC.,AND SHALL NOT BE REPRODUCED, OR COPIED OR USED AS THE BASIS FOR THE MANUFACTURE OR SALE OF APPARATUS WITHOUT WRITTEN PERMISSION.

| ACAD REFERENCE NO.  | 345-ENG-MASTER   |
|---------------------|------------------|
| DRAWN: R.STA.MONICA | DATE:MAY.16/2017 |
| CHECKED