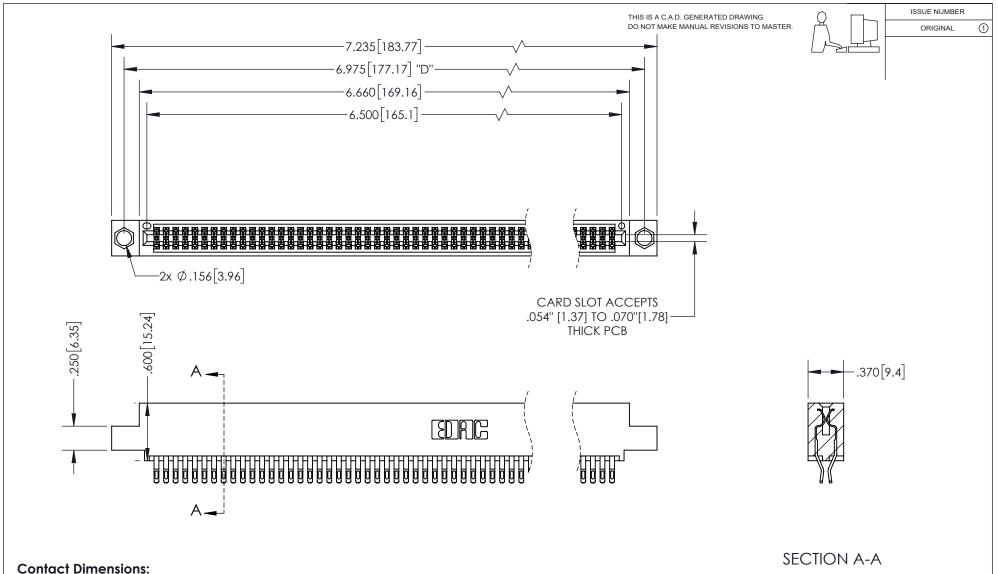

## 345/395 SERIES CARD EDGE CONNECTOR PART NUMBER: 395-128-555-504

YOUR CONNECTION TO QUALITY & SERVICE

**EDAC INC** TORONTO, ONTARIO CANADA

THESE DRAWINGS AND SPECIFICATIONS ARE THE PROPERTY OF EDAC INC.,AND SHALL NOT BE REPRODUCED, OR COPIED OR USED AS THE BASIS FOR THE MANUFACTURE OR SALE OF APPARATUS WITHOUT WRITTEN PERMISSION.

| ACAD REFERENCE NO.  | 345-ENG-MASTER   |
|---------------------|------------------|
| DRAWN: R.STA.MONICA | DATE:MAY.16/2017 |
| CHECKED:            | DATE:            |
| SCALE: 1:1          | SHEET 1 OF 2     |
| DRAWING NUMBER      | ISSUE            |

\*FOR ALL OTHER SPECIFICATIONS REFER TO SHEET 3\*