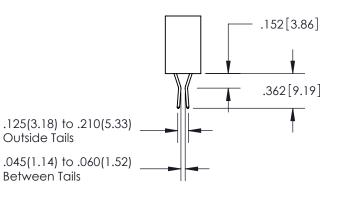

<u>Contact Dimensions:</u> 555-Extender Board Bend (Code 500 Contacts) See Sheet 2 for Contact Code 555, 556, 558, 559, 560 Dimensions

INSULATOR MATERIAL: THERMOPLASTIC PBT, UL 94V-0 CONTACT MATERIAL; COPPER TIN ALLOY
CONTACT PLATING: GOLD ON THE MATING AREA, TIN PLATING
ON THE CONTACT TAILS, NICKEL UNDERPLATE

## 345/395 SERIES CARD EDGE CONNECTOR CONTACT CODE 555,556,558,559,560 DIMENSIONS

**EDAC INC** TORONTO, ONTARIO CANADA

THESE DRAWINGS AND SPECIFICATIONS ARE THE PROPERTY OF EDAC INC.,AND SHALL NOT BE REPRODUCED, OR COPIED OR USED AS THE BASIS FOR THE MANUFACTURE OR SALE OF APPARATUS WITHOUT WRITTEN PERMISSION.