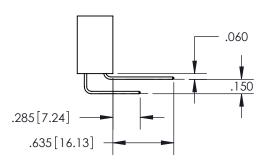

## Contact Code 559

**Contact Code 560** 

- INSULATOR MATERIAL: THERMOPLASTIC POLYESTER, UL 94V-0
- DAP MATERIAL AVAILABLE UPON REQUEST
- CONTACT MATERIAL; COPPER ALLOY

CONTACT PLATING: GOLD ON THE MATING AREA, TIN PLATING ON THE CONTACT TAILS, NICKEL UNDERPLATE

## 345/395 SERIES CARD EDGE CONNECTOR CONTACT CODE 555,556,558,559,560 DIMENSIONS

**EDAC INC** TORONTO, ONTARIO CANADA

THESE DRAWINGS AND SPECIFICATIONS ARE THE PROPERTY OF EDAC INC.,AND SHALL NOT BE REPRODUCED, OR COPIED OR USED AS THE BASIS FOR THE MANUFACTURE OR SALE OF APPARATUS WITHOUT WRITTEN PERMISSION.