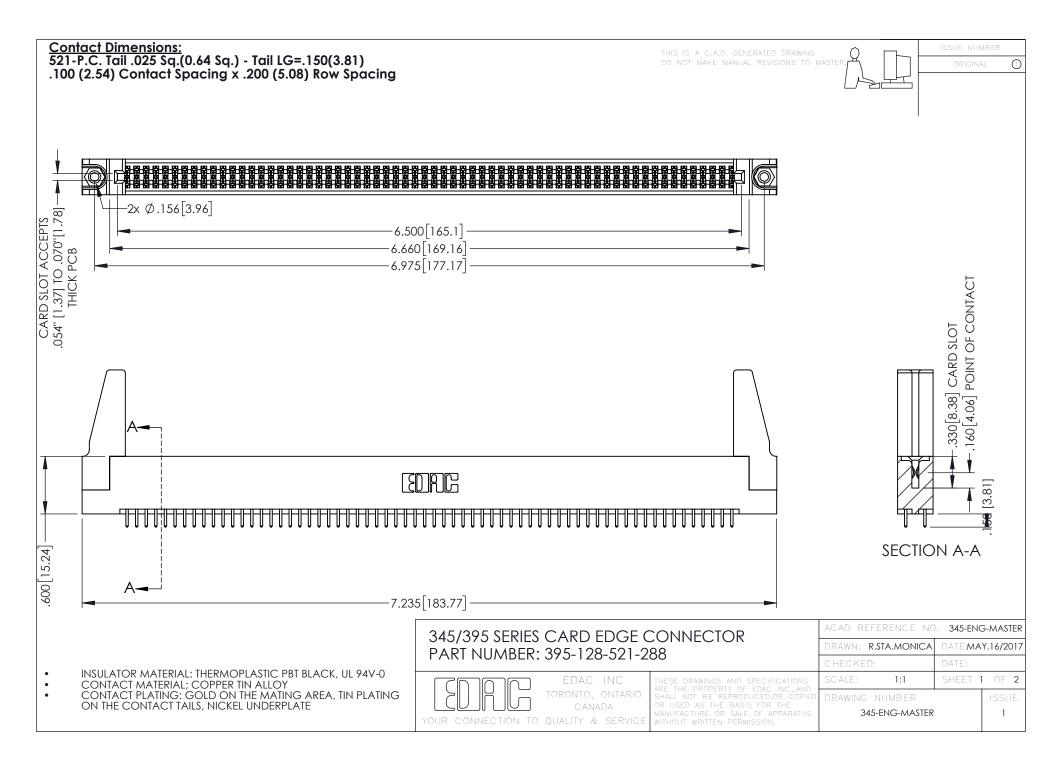

345/395 SERIES CARD EDGE CONNECTOR CONTACT CODE 555,556,558,559,560 DIMENSIONS

YOUR CONNECTION TO QUALITY & SERVICE

ACAD REFERENCE NO. 345-ENG-MASTER DATE:MAY.16/2017 DRAWN: R.STA.MONICA 1:1 SHEET 2 OF 2

345-ENG-MASTER