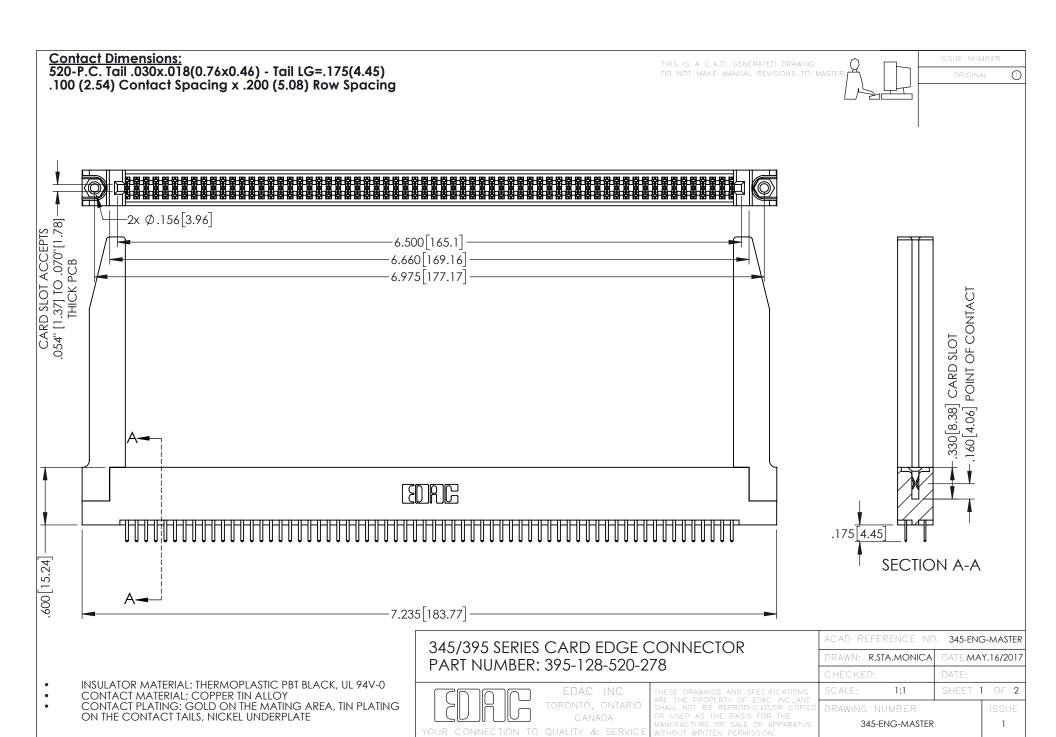

345/395 SERIES CARD EDGE CONNECTOR CONTACT CODE 555,556,558,559,560 DIMENSIONS

YOUR CONNECTION TO QUALITY & SERVICE

ACAD REFERENCE NO. 345-ENG-MASTER DATE:MAY.16/2017 DRAWN: R.STA.MONICA 1:1 SHEET 2 OF 2