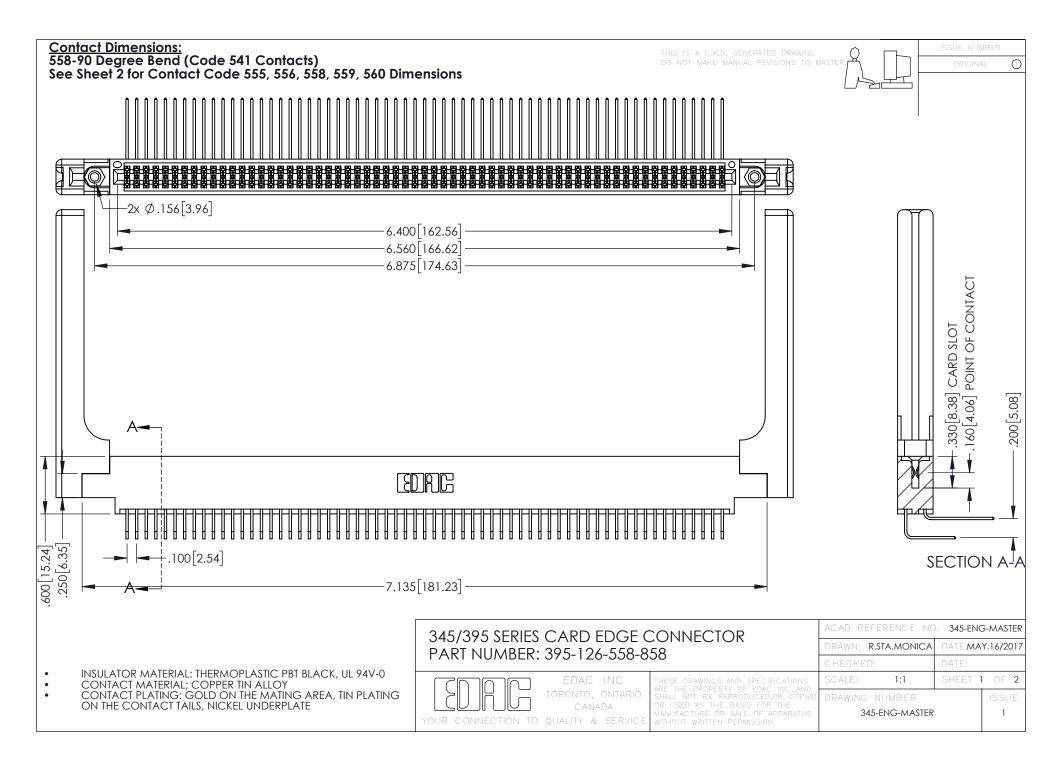

**Contact Code 558** 

Contact Code 559

Contact Code 560

INSULATOR MATERIAL: THERMOPLASTIC POLYESTER, UL 94V-0 DAP MATERIAL AVAILABLE UPON REQUEST

CONTACT MATERIAL; COPPER ALLOY CONTACT PLATING: GOLD ON THE MATING AREA, TIN PLATING ON THE CONTACT TAILS, NICKEL UNDERPLATE

345/395 SERIES CARD EDGE CONNECTOR CONTACT CODE 555,556,558,559,560 DIMENSIONS

YOUR CONNECTION TO QUALITY & SERVICE

ACAD REFERENCE NO. 345-ENG-MASTER DATE:MAY.16/2017 DRAWN: R.STA.MONICA 1:1 SHEET 2 OF 2