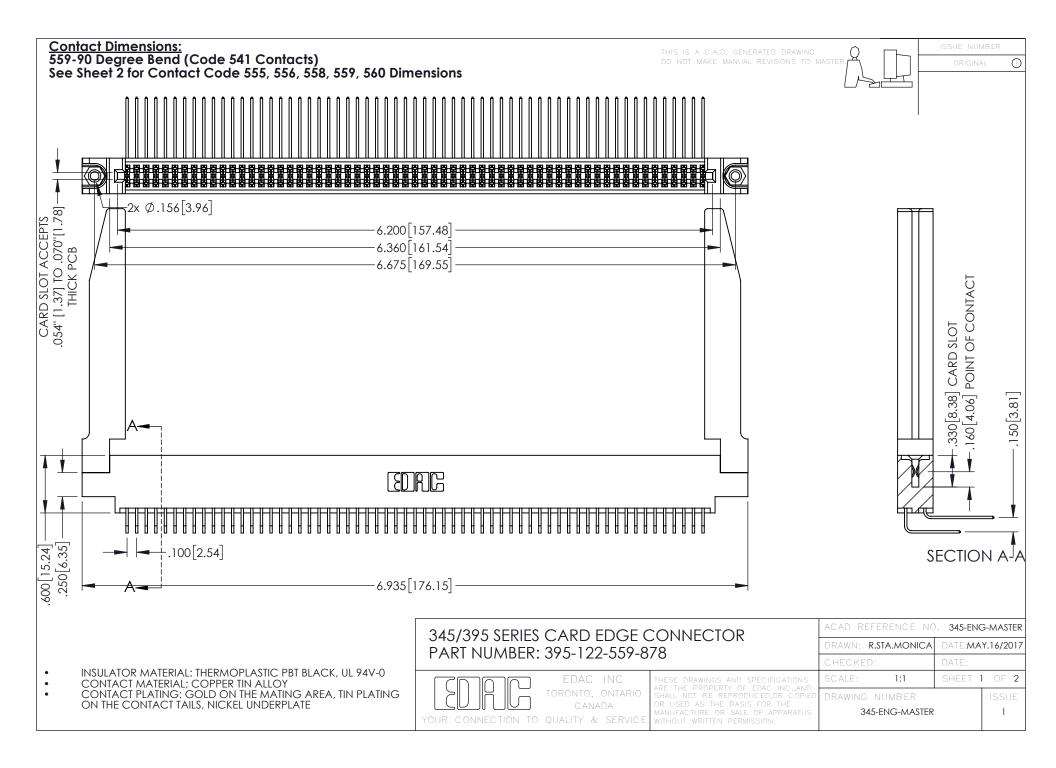

**Contact Code 558** 

Contact Code 559

Contact Code 560

INSULATOR MATERIAL: THERMOPLASTIC POLYESTER, UL 94V-0

DAP MATERIAL AVAILABLE UPON REQUEST

CONTACT MATERIAL; COPPER ALLOY CONTACT PLATING: GOLD ON THE MATING AREA, TIN PLATING ON THE CONTACT TAILS, NICKEL UNDERPLATE

345/395 SERIES CARD EDGE CONNECTOR CONTACT CODE 555,556,558,559,560 DIMENSIONS

YOUR CONNECTION TO QUALITY & SERVICE

ACAD REFERENCE NO. 345-ENG-MASTER DATE:MAY.16/2017 DRAWN: R.STA.MONICA 1:1 SHEET 2 OF 2

345-ENG-MASTER

## **Mouser Electronics**

**Authorized Distributor** 

Click to View Pricing, Inventory, Delivery & Lifecycle Information:

EDAC:

395-122-559-878