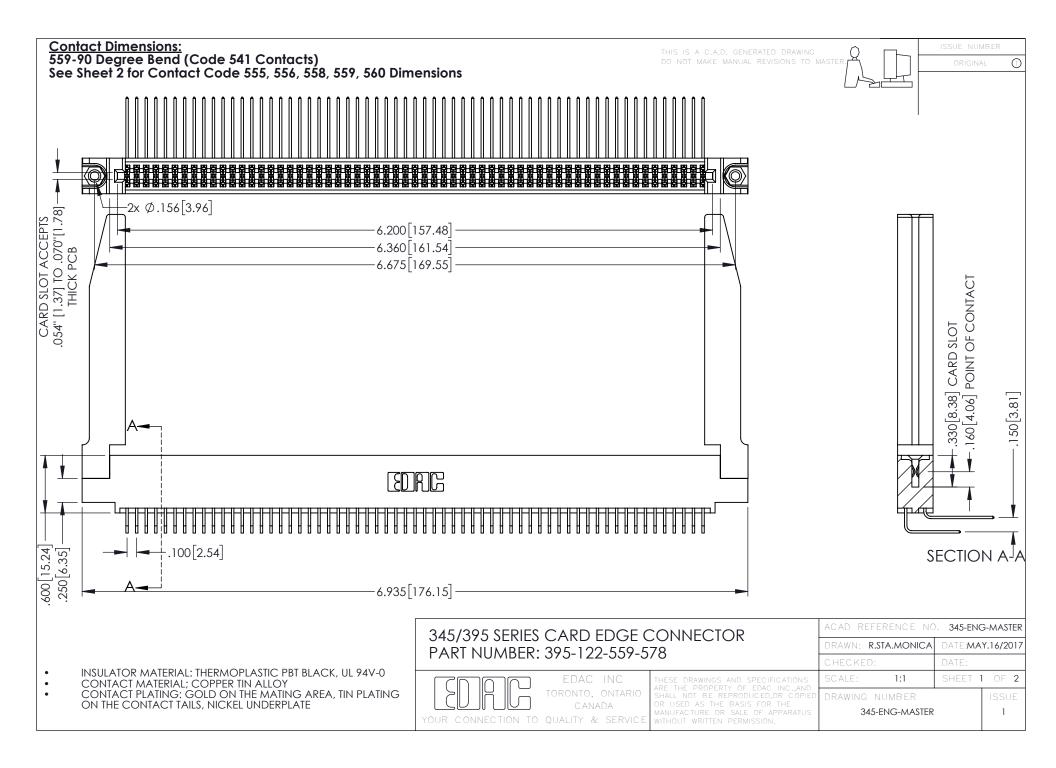

**Contact Code 558** 

Contact Code 559

Contact Code 560

INSULATOR MATERIAL: THERMOPLASTIC POLYESTER, UL 94V-0

DAP MATERIAL AVAILABLE UPON REQUEST

CONTACT MATERIAL; COPPER ALLOY CONTACT PLATING: GOLD ON THE MATING AREA, TIN PLATING ON THE CONTACT TAILS, NICKEL UNDERPLATE

345/395 SERIES CARD EDGE CONNECTOR CONTACT CODE 555,556,558,559,560 DIMENSIONS

YOUR CONNECTION TO QUALITY & SERVICE

ACAD REFERENCE NO. 345-ENG-MASTER DATE:MAY.16/2017 DRAWN: R.STA.MONICA 1:1 SHEET 2 OF 2

345-ENG-MASTER

## **Mouser Electronics**

**Authorized Distributor** 

Click to View Pricing, Inventory, Delivery & Lifecycle Information:

EDAC:

395-122-559-578