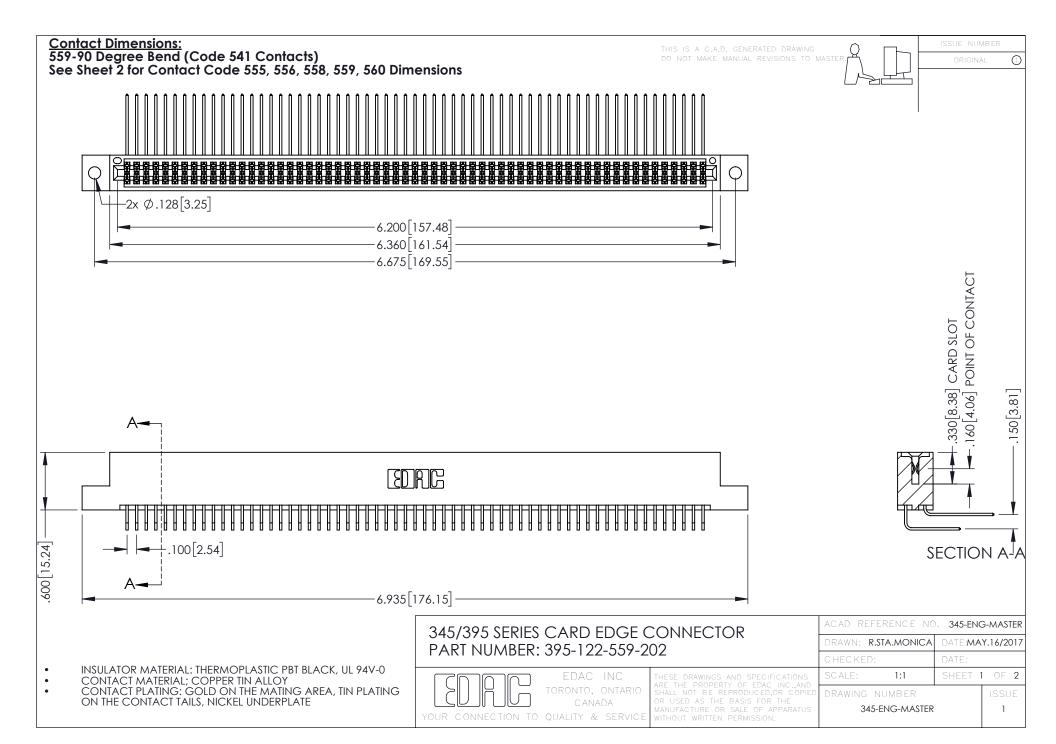

**Contact Code 558** 

Contact Code 559

Contact Code 560

INSULATOR MATERIAL: THERMOPLASTIC POLYESTER, UL 94V-0

DAP MATERIAL AVAILABLE UPON REQUEST

CONTACT MATERIAL; COPPER ALLOY CONTACT PLATING: GOLD ON THE MATING AREA, TIN PLATING ON THE CONTACT TAILS, NICKEL UNDERPLATE

345/395 SERIES CARD EDGE CONNECTOR CONTACT CODE 555,556,558,559,560 DIMENSIONS

YOUR CONNECTION TO QUALITY & SERVICE

ACAD REFERENCE NO. 345-ENG-MASTER DATE:MAY.16/2017 DRAWN: R.STA.MONICA 1:1 SHEET 2 OF 2

345-ENG-MASTER

## **Mouser Electronics**

**Authorized Distributor** 

Click to View Pricing, Inventory, Delivery & Lifecycle Information:

EDAC:

395-122-559-202