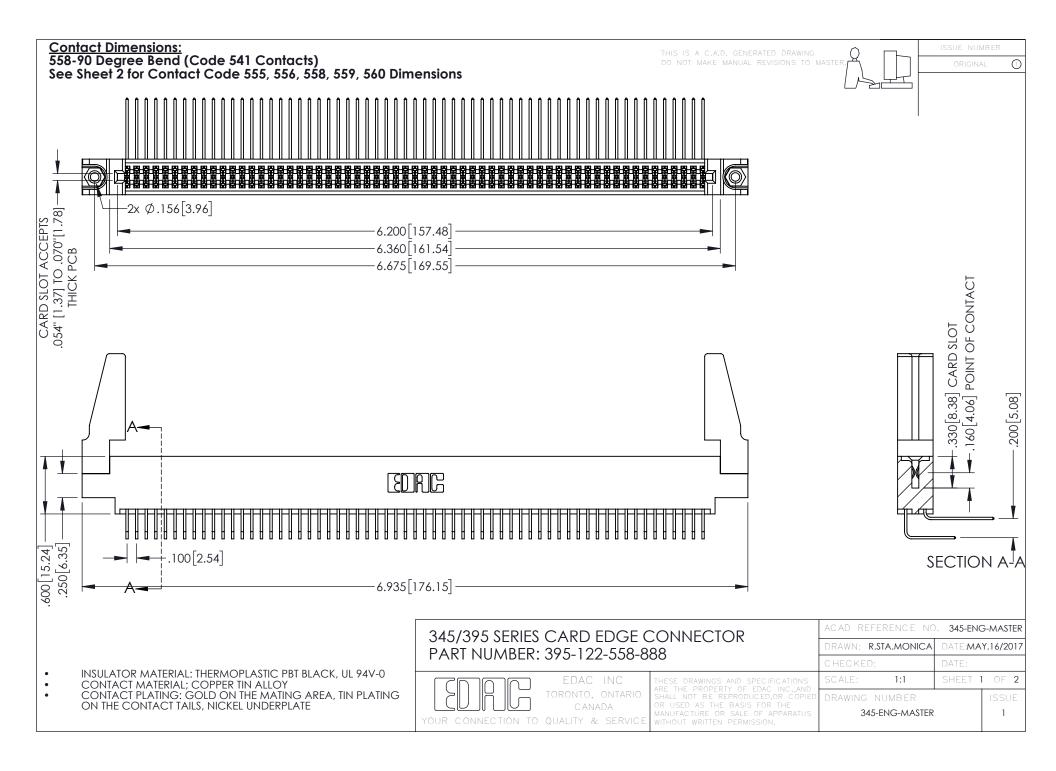

**Contact Code 558** 

Contact Code 559

Contact Code 560

INSULATOR MATERIAL: THERMOPLASTIC POLYESTER, UL 94V-0

DAP MATERIAL AVAILABLE UPON REQUEST

CONTACT MATERIAL; COPPER ALLOY CONTACT PLATING: GOLD ON THE MATING AREA, TIN PLATING ON THE CONTACT TAILS, NICKEL UNDERPLATE

345/395 SERIES CARD EDGE CONNECTOR CONTACT CODE 555,556,558,559,560 DIMENSIONS

YOUR CONNECTION TO QUALITY & SERVICE

ACAD REFERENCE NO. 345-ENG-MASTER DATE:MAY.16/2017 DRAWN: R.STA.MONICA 1:1 SHEET 2 OF 2

345-ENG-MASTER

## **Mouser Electronics**

**Authorized Distributor** 

Click to View Pricing, Inventory, Delivery & Lifecycle Information:

EDAC:

395-122-558-888