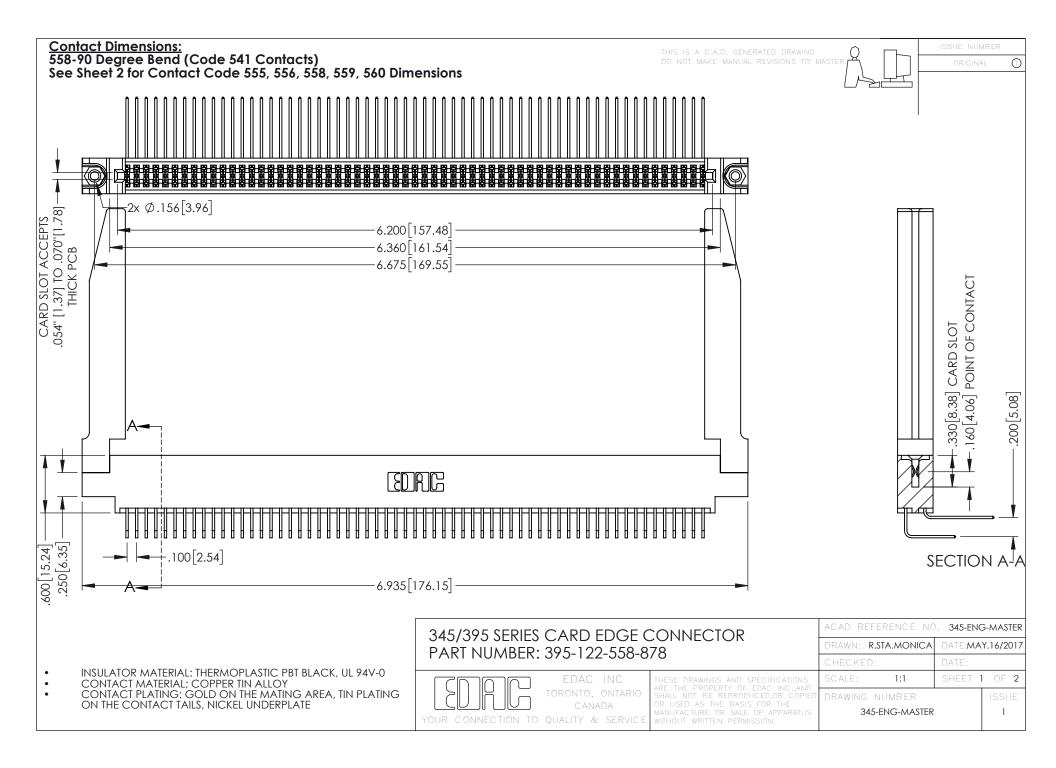

**Contact Code 558** 

Contact Code 559

Contact Code 560

INSULATOR MATERIAL: THERMOPLASTIC POLYESTER, UL 94V-0

DAP MATERIAL AVAILABLE UPON REQUEST

CONTACT MATERIAL; COPPER ALLOY CONTACT PLATING: GOLD ON THE MATING AREA, TIN PLATING ON THE CONTACT TAILS, NICKEL UNDERPLATE

345/395 SERIES CARD EDGE CONNECTOR CONTACT CODE 555,556,558,559,560 DIMENSIONS

YOUR CONNECTION TO QUALITY & SERVICE

ACAD REFERENCE NO. 345-ENG-MASTER DATE:MAY.16/2017 DRAWN: R.STA.MONICA 1:1 SHEET 2 OF 2

345-ENG-MASTER

## **Mouser Electronics**

**Authorized Distributor** 

Click to View Pricing, Inventory, Delivery & Lifecycle Information:

EDAC:

395-122-558-878