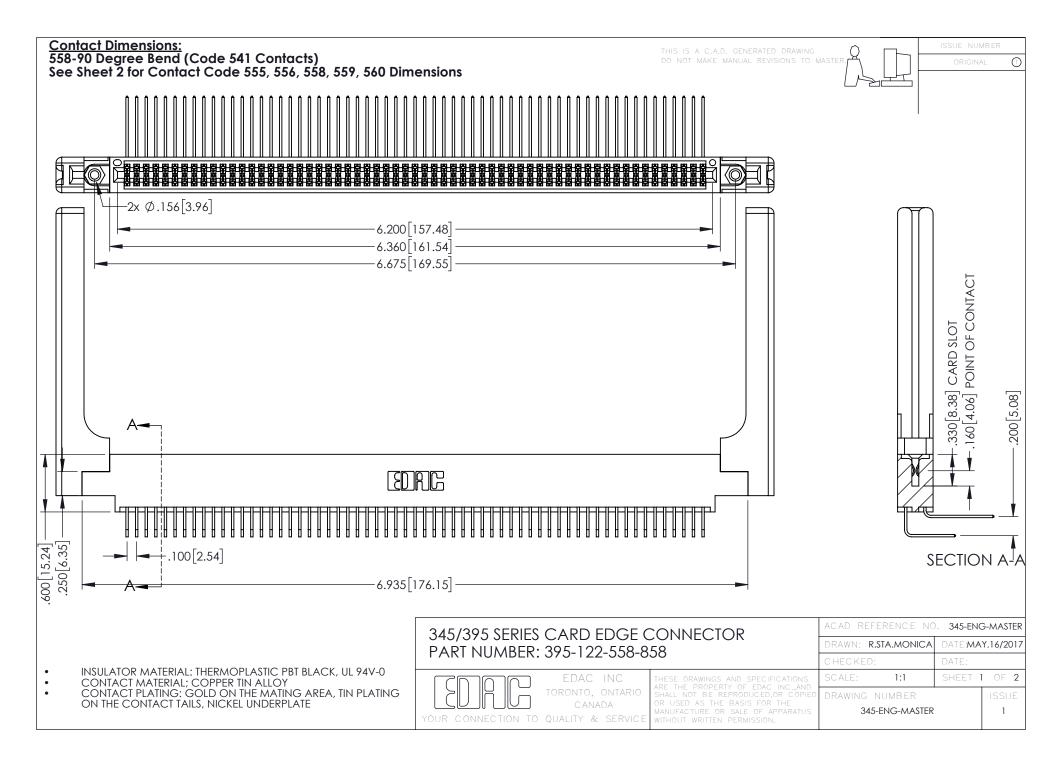

**Contact Code 558** 

Contact Code 559

Contact Code 560

INSULATOR MATERIAL: THERMOPLASTIC POLYESTER, UL 94V-0

DAP MATERIAL AVAILABLE UPON REQUEST

CONTACT MATERIAL; COPPER ALLOY CONTACT PLATING: GOLD ON THE MATING AREA, TIN PLATING ON THE CONTACT TAILS, NICKEL UNDERPLATE

345/395 SERIES CARD EDGE CONNECTOR CONTACT CODE 555,556,558,559,560 DIMENSIONS

YOUR CONNECTION TO QUALITY & SERVICE

ACAD REFERENCE NO. 345-ENG-MASTER DATE:MAY.16/2017 DRAWN: R.STA.MONICA 1:1 SHEET 2 OF 2

345-ENG-MASTER

## **Mouser Electronics**

**Authorized Distributor** 

Click to View Pricing, Inventory, Delivery & Lifecycle Information:

EDAC:

395-122-558-858