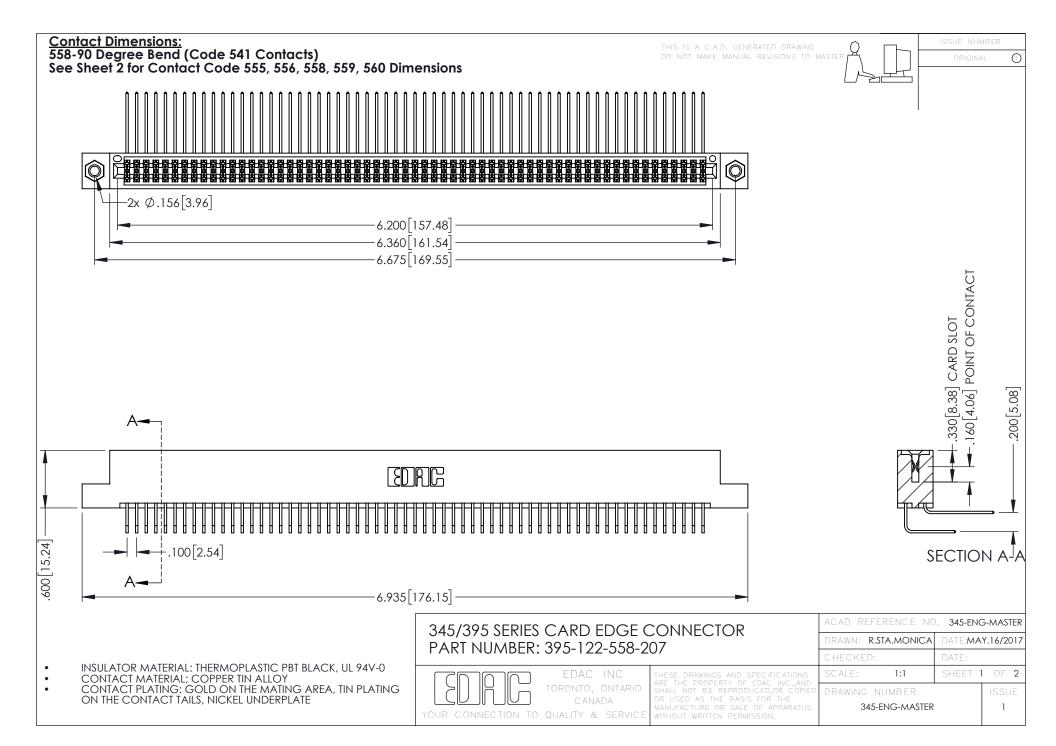

**Contact Code 558** 

Contact Code 559

Contact Code 560

INSULATOR MATERIAL: THERMOPLASTIC POLYESTER, UL 94V-0

DAP MATERIAL AVAILABLE UPON REQUEST

CONTACT MATERIAL; COPPER ALLOY CONTACT PLATING: GOLD ON THE MATING AREA, TIN PLATING ON THE CONTACT TAILS, NICKEL UNDERPLATE

345/395 SERIES CARD EDGE CONNECTOR CONTACT CODE 555,556,558,559,560 DIMENSIONS

YOUR CONNECTION TO QUALITY & SERVICE

ACAD REFERENCE NO. 345-ENG-MASTER DATE:MAY.16/2017 DRAWN: R.STA.MONICA 1:1 SHEET 2 OF 2

345-ENG-MASTER

## **Mouser Electronics**

**Authorized Distributor** 

Click to View Pricing, Inventory, Delivery & Lifecycle Information:

EDAC:

395-122-558-207