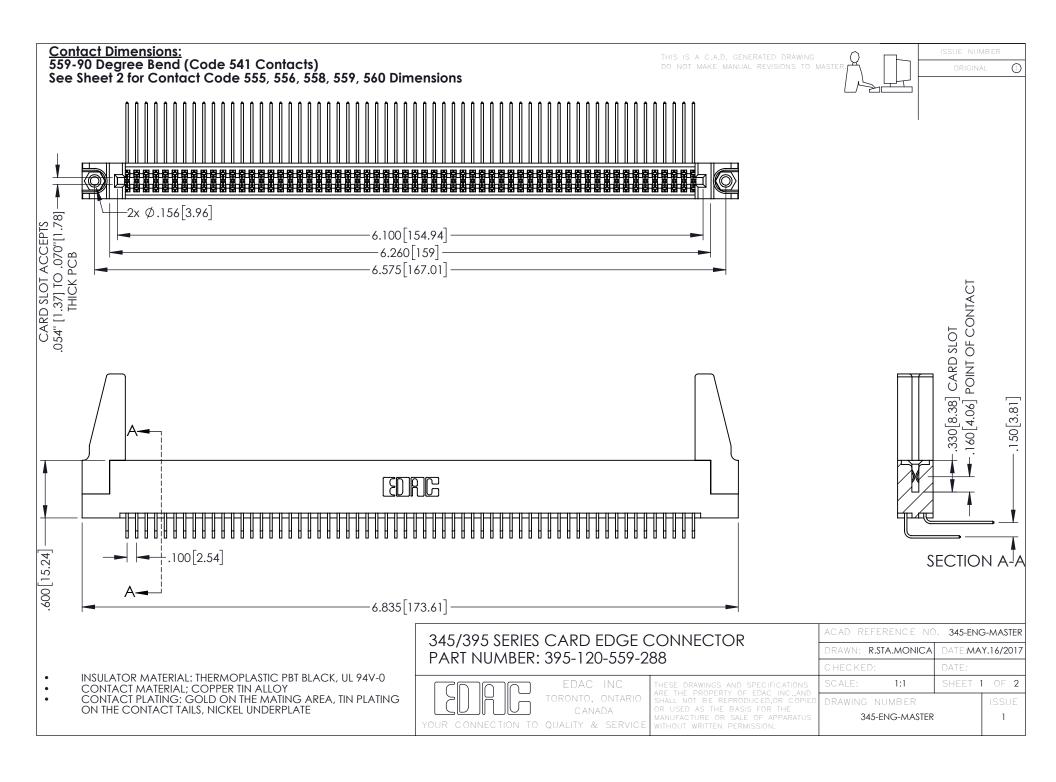

**Contact Code 558** 

Contact Code 559

Contact Code 560

INSULATOR MATERIAL: THERMOPLASTIC POLYESTER, UL 94V-0

DAP MATERIAL AVAILABLE UPON REQUEST

CONTACT MATERIAL; COPPER ALLOY CONTACT PLATING: GOLD ON THE MATING AREA, TIN PLATING ON THE CONTACT TAILS, NICKEL UNDERPLATE

345/395 SERIES CARD EDGE CONNECTOR CONTACT CODE 555,556,558,559,560 DIMENSIONS

YOUR CONNECTION TO QUALITY & SERVICE

ACAD REFERENCE NO. 345-ENG-MASTER DATE:MAY.16/2017 DRAWN: R.STA.MONICA 1:1 SHEET 2 OF 2

345-ENG-MASTER

## **Mouser Electronics**

**Authorized Distributor** 

Click to View Pricing, Inventory, Delivery & Lifecycle Information:

EDAC:

395-120-559-288