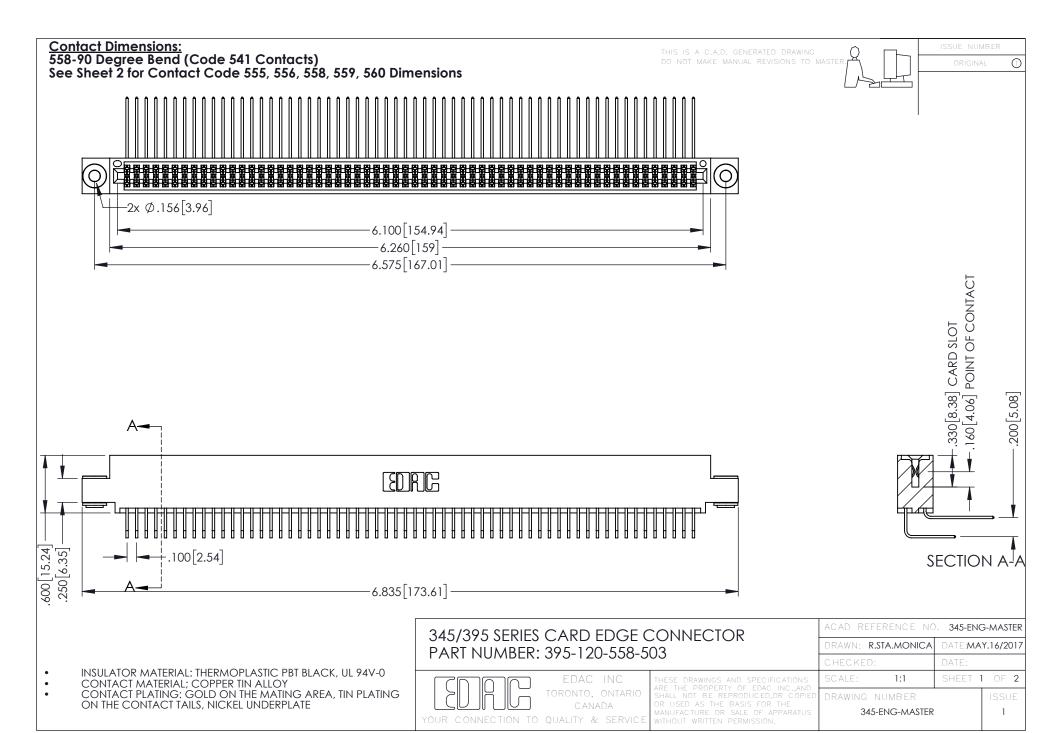

**Contact Code 558** 

Contact Code 559

Contact Code 560

INSULATOR MATERIAL: THERMOPLASTIC POLYESTER, UL 94V-0

DAP MATERIAL AVAILABLE UPON REQUEST

CONTACT MATERIAL; COPPER ALLOY CONTACT PLATING: GOLD ON THE MATING AREA, TIN PLATING ON THE CONTACT TAILS, NICKEL UNDERPLATE

345/395 SERIES CARD EDGE CONNECTOR CONTACT CODE 555,556,558,559,560 DIMENSIONS

YOUR CONNECTION TO QUALITY & SERVICE

ACAD REFERENCE NO. 345-ENG-MASTER DATE:MAY.16/2017 DRAWN: R.STA.MONICA 1:1 SHEET 2 OF 2

345-ENG-MASTER

## **Mouser Electronics**

**Authorized Distributor** 

Click to View Pricing, Inventory, Delivery & Lifecycle Information:

EDAC:

395-120-558-503