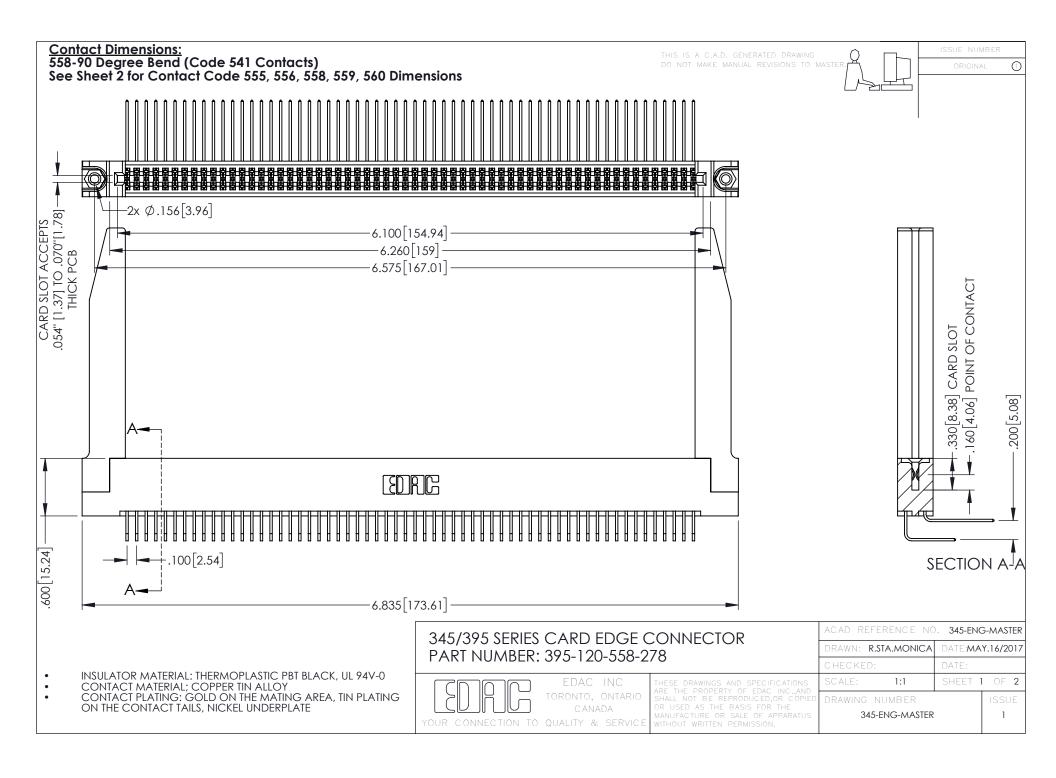

345/395 SERIES CARD EDGE CONNECTOR CONTACT CODE 555,556,558,559,560 DIMENSIONS

YOUR CONNECTION TO QUALITY & SERVICE

ACAD REFERENCE NO. 345-ENG-MASTER DATE:MAY.16/2017 DRAWN: R.STA.MONICA 1:1 SHEET 2 OF 2

345-ENG-MASTER