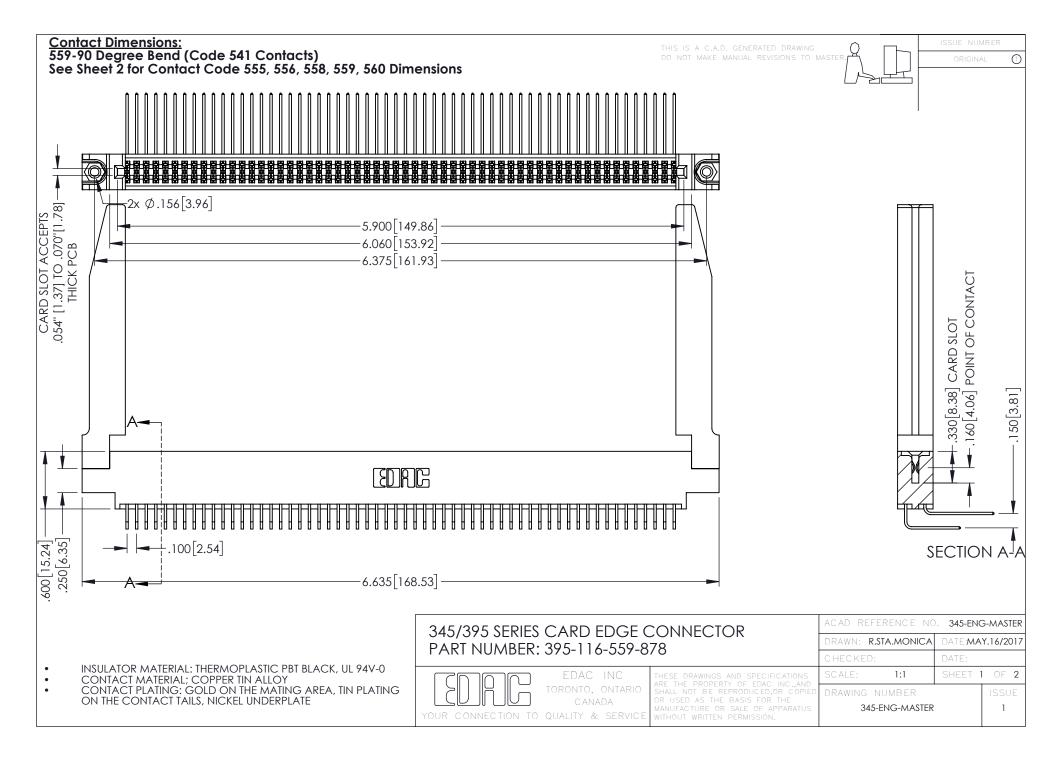

**Contact Code 558** 

Contact Code 559

Contact Code 560

INSULATOR MATERIAL: THERMOPLASTIC POLYESTER, UL 94V-0

DAP MATERIAL AVAILABLE UPON REQUEST

CONTACT MATERIAL; COPPER ALLOY CONTACT PLATING: GOLD ON THE MATING AREA, TIN PLATING ON THE CONTACT TAILS, NICKEL UNDERPLATE

345/395 SERIES CARD EDGE CONNECTOR CONTACT CODE 555,556,558,559,560 DIMENSIONS

YOUR CONNECTION TO QUALITY & SERVICE

ACAD REFERENCE NO. 345-ENG-MASTER DATE:MAY.16/2017 DRAWN: R.STA.MONICA 1:1 SHEET 2 OF 2

345-ENG-MASTER

## **Mouser Electronics**

**Authorized Distributor** 

Click to View Pricing, Inventory, Delivery & Lifecycle Information:

EDAC:

395-116-559-878