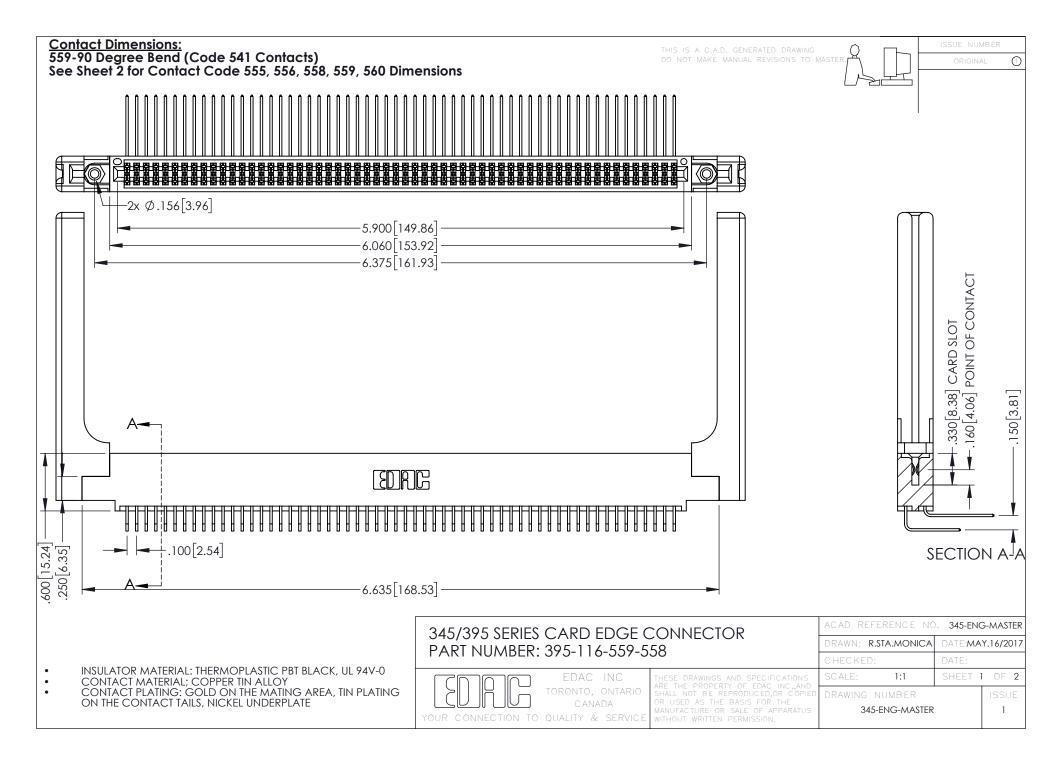

345/395 SERIES CARD EDGE CONNECTOR CONTACT CODE 555,556,558,559,560 DIMENSIONS

YOUR CONNECTION TO QUALITY & SERVICE

ACAD REFERENCE NO. 345-ENG-MASTER DATE:MAY.16/2017 DRAWN: R.STA.MONICA 1:1 SHEET 2 OF 2

345-ENG-MASTER