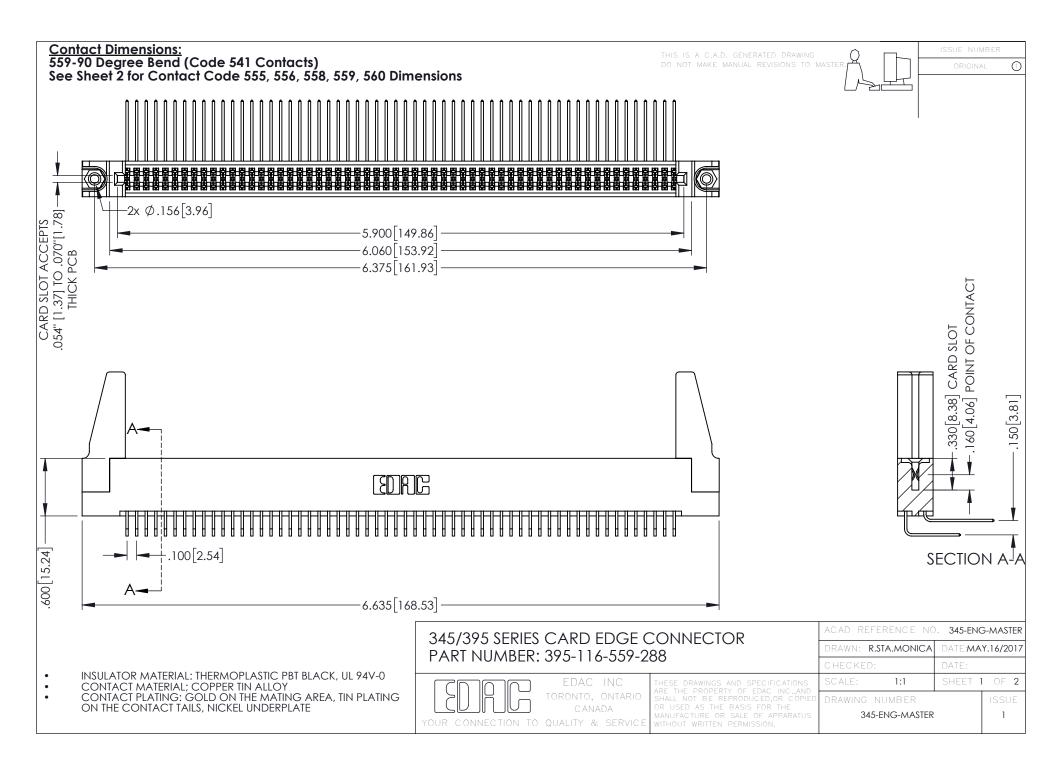

345/395 SERIES CARD EDGE CONNECTOR CONTACT CODE 555,556,558,559,560 DIMENSIONS

YOUR CONNECTION TO QUALITY & SERVICE

ACAD REFERENCE NO. 345-ENG-MASTER DATE:MAY.16/2017 DRAWN: R.STA.MONICA 1:1 SHEET 2 OF 2

345-ENG-MASTER