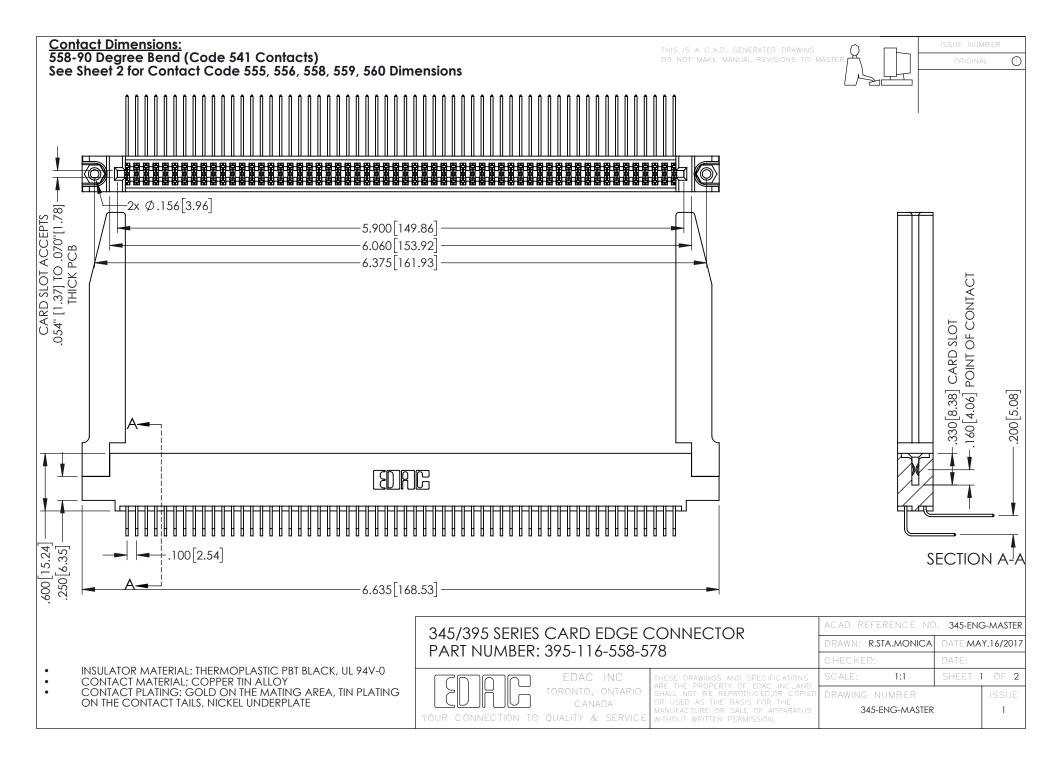

**Contact Code 558** 

Contact Code 559

Contact Code 560

INSULATOR MATERIAL: THERMOPLASTIC POLYESTER, UL 94V-0

DAP MATERIAL AVAILABLE UPON REQUEST

CONTACT MATERIAL; COPPER ALLOY CONTACT PLATING: GOLD ON THE MATING AREA, TIN PLATING ON THE CONTACT TAILS, NICKEL UNDERPLATE

345/395 SERIES CARD EDGE CONNECTOR CONTACT CODE 555,556,558,559,560 DIMENSIONS

YOUR CONNECTION TO QUALITY & SERVICE

ACAD REFERENCE NO. 345-ENG-MASTER DATE:MAY.16/2017 DRAWN: R.STA.MONICA 1:1 SHEET 2 OF 2

345-ENG-MASTER

## **Mouser Electronics**

**Authorized Distributor** 

Click to View Pricing, Inventory, Delivery & Lifecycle Information:

EDAC:

395-116-558-578