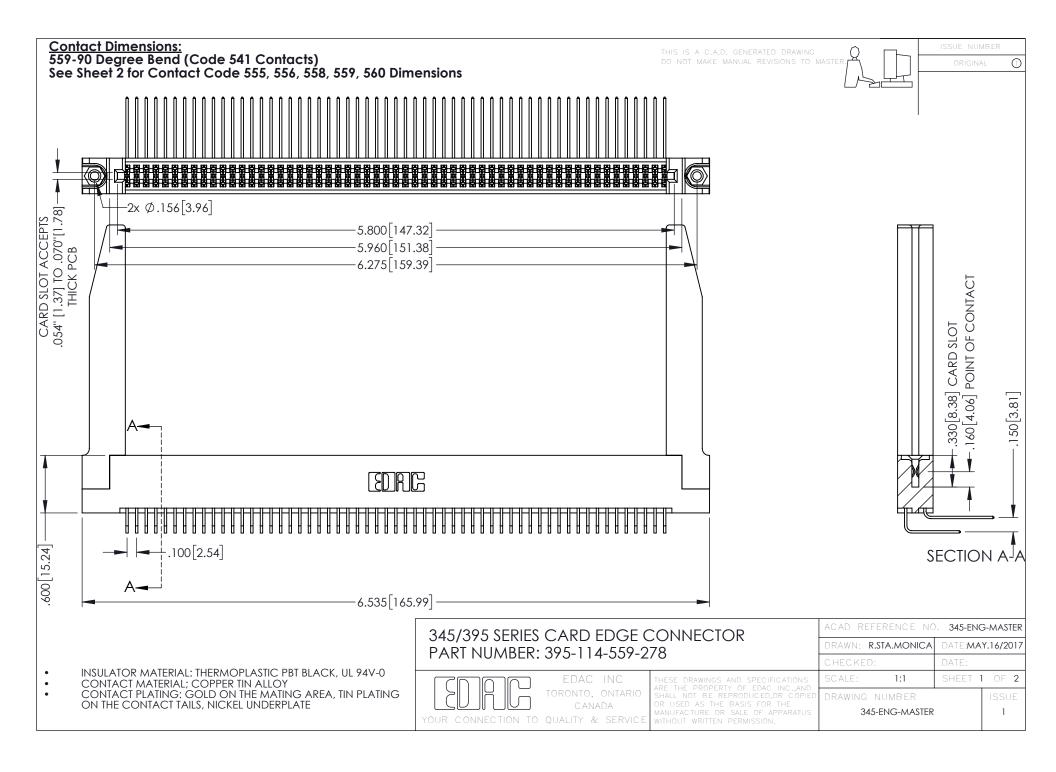

**Contact Code 558** 

Contact Code 559

Contact Code 560

INSULATOR MATERIAL: THERMOPLASTIC POLYESTER, UL 94V-0

DAP MATERIAL AVAILABLE UPON REQUEST

CONTACT MATERIAL; COPPER ALLOY CONTACT PLATING: GOLD ON THE MATING AREA, TIN PLATING ON THE CONTACT TAILS, NICKEL UNDERPLATE

345/395 SERIES CARD EDGE CONNECTOR CONTACT CODE 555,556,558,559,560 DIMENSIONS

YOUR CONNECTION TO QUALITY & SERVICE

ACAD REFERENCE NO. 345-ENG-MASTER DATE:MAY.16/2017 DRAWN: R.STA.MONICA 1:1 SHEET 2 OF 2

345-ENG-MASTER

## **Mouser Electronics**

**Authorized Distributor** 

Click to View Pricing, Inventory, Delivery & Lifecycle Information:

EDAC:

395-114-559-278