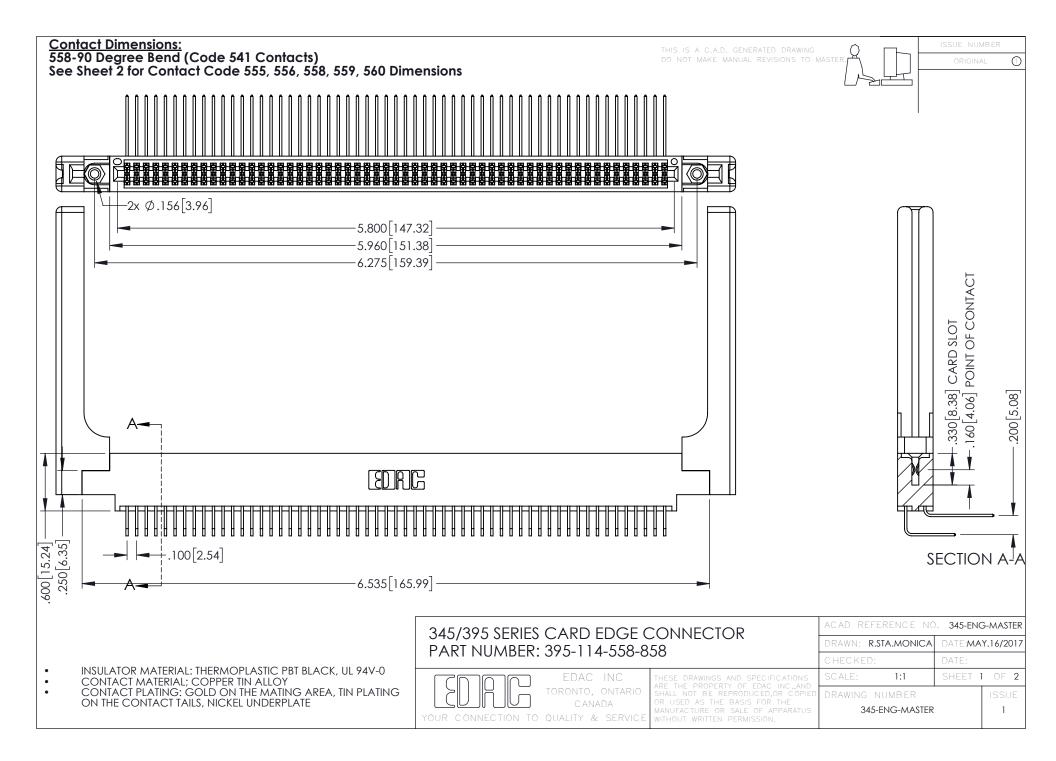

345/395 SERIES CARD EDGE CONNECTOR CONTACT CODE 555,556,558,559,560 DIMENSIONS

YOUR CONNECTION TO QUALITY & SERVICE

ACAD REFERENCE NO. 345-ENG-MASTER DATE:MAY.16/2017 DRAWN: R.STA.MONICA 1:1 SHEET 2 OF 2

345-ENG-MASTER