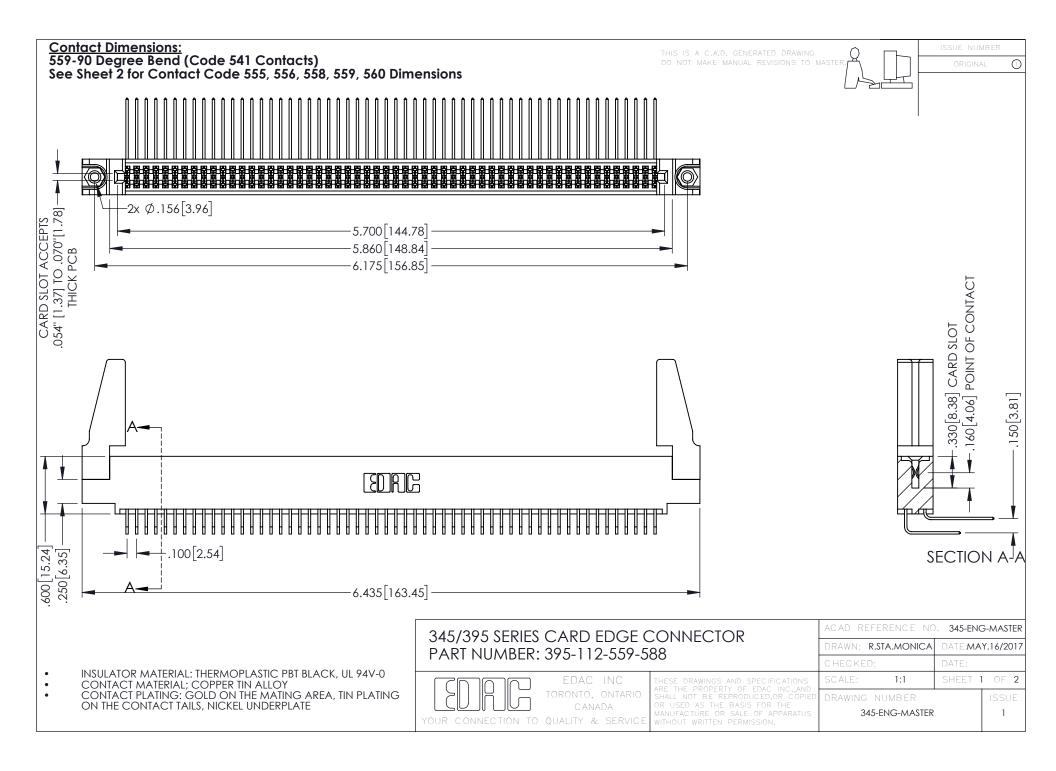

**Contact Code 558** 

Contact Code 559

Contact Code 560

INSULATOR MATERIAL: THERMOPLASTIC POLYESTER, UL 94V-0

DAP MATERIAL AVAILABLE UPON REQUEST

CONTACT MATERIAL; COPPER ALLOY CONTACT PLATING: GOLD ON THE MATING AREA, TIN PLATING ON THE CONTACT TAILS, NICKEL UNDERPLATE

345/395 SERIES CARD EDGE CONNECTOR CONTACT CODE 555,556,558,559,560 DIMENSIONS

YOUR CONNECTION TO QUALITY & SERVICE

ACAD REFERENCE NO. 345-ENG-MASTER DATE:MAY.16/2017 DRAWN: R.STA.MONICA 1:1 SHEET 2 OF 2

345-ENG-MASTER

## **Mouser Electronics**

**Authorized Distributor** 

Click to View Pricing, Inventory, Delivery & Lifecycle Information:

EDAC:

395-112-559-588