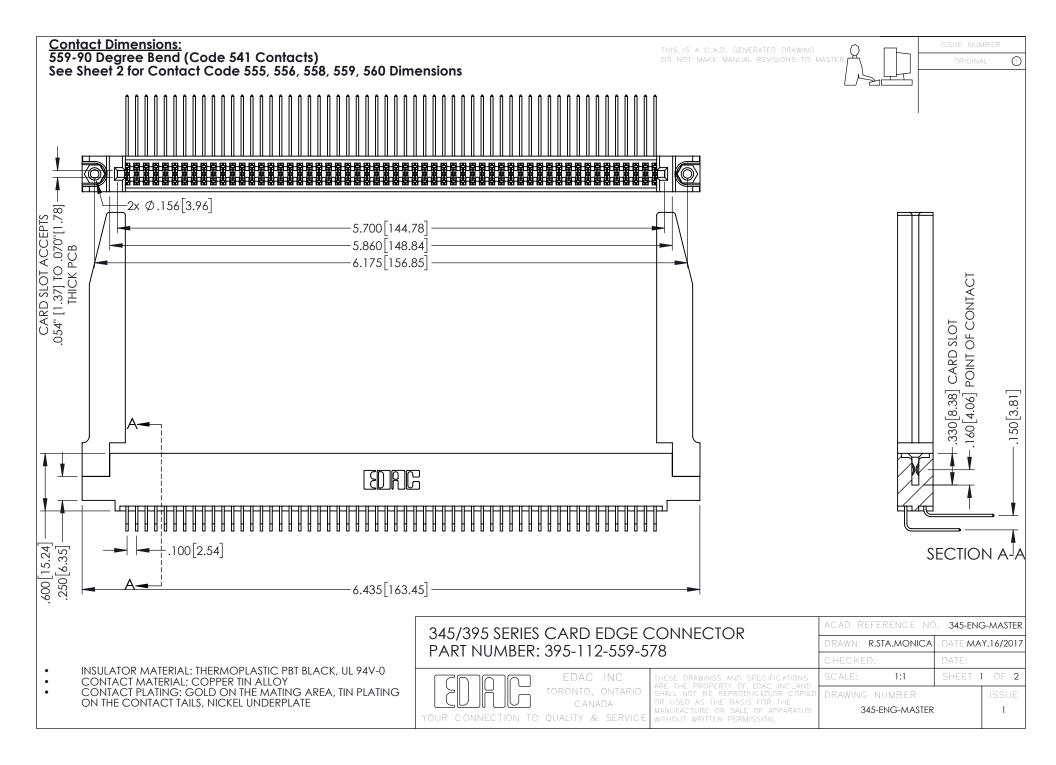

345/395 SERIES CARD EDGE CONNECTOR CONTACT CODE 555,556,558,559,560 DIMENSIONS

YOUR CONNECTION TO QUALITY & SERVICE

ACAD REFERENCE NO. 345-ENG-MASTER DATE:MAY.16/2017 DRAWN: R.STA.MONICA 1:1 SHEET 2 OF 2

345-ENG-MASTER