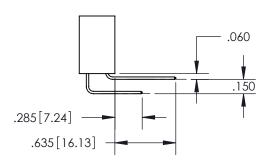

ISSUE NUMBER ORIGINAL 1

**Contact Code 558** 

Contact Code 559

**Contact Code 560** 

- INSULATOR MATERIAL: THERMOPLASTIC POLYESTER, UL 94V-0
- DAP MATERIAL AVAILABLE UPON REQUEST
- CONTACT MATERIAL; COPPER ALLOY

CONTACT PLATING: GOLD ON THE MATING AREA, TIN PLATING ON THE CONTACT TAILS, NICKEL UNDERPLATE

\*FOR ALL OTHER SPECIFICATIONS REFER TO SHEET 3\*

## 345/395 SERIES CARD EDGE CONNECTOR CONTACT CODE 555,556,558,559,560 DIMENSIONS

YOUR CONNECTION TO QUALITY & SERVICE

**EDAC INC** TORONTO, ONTARIO CANADA

THESE DRAWINGS AND SPECIFICATIONS ARE THE PROPERTY OF EDAC INC.,AND SHALL NOT BE REPRODUCED, OR COPIED OR USED AS THE BASIS FOR THE MANUFACTURE OR SALE OF APPARATUS WITHOUT WRITTEN PERMISSION.