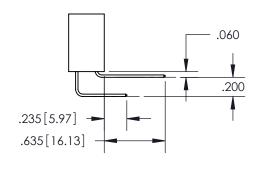

ISSUE NUMBER ORIGINAL 1

**Contact Code 558** 

Contact Code 559

**Contact Code 560** 

- INSULATOR MATERIAL: THERMOPLASTIC POLYESTER, UL 94V-0
- DAP MATERIAL AVAILABLE UPON REQUEST
- CONTACT MATERIAL; COPPER ALLOY

CONTACT PLATING: GOLD ON THE MATING AREA, TIN PLATING ON THE CONTACT TAILS, NICKEL UNDERPLATE

\*FOR ALL OTHER SPECIFICATIONS REFER TO SHEET 3\*

## 345/395 SERIES CARD EDGE CONNECTOR CONTACT CODE 555,556,558,559,560 DIMENSIONS

YOUR CONNECTION TO QUALITY & SERVICE

**EDAC INC** TORONTO, ONTARIO CANADA

THESE DRAWINGS AND SPECIFICATIONS ARE THE PROPERTY OF EDAC INC.,AND SHALL NOT BE REPRODUCED, OR COPIED OR USED AS THE BASIS FOR THE MANUFACTURE OR SALE OF APPARATUS WITHOUT WRITTEN PERMISSION.