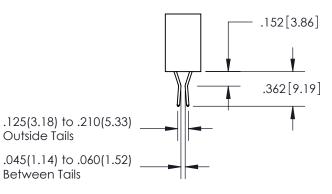

ISSUE NUMBER ORIGINAL 1

**Contact Code 558** 

Contact Code 559

**Contact Code 560** 

- INSULATOR MATERIAL: THERMOPLASTIC POLYESTER, UL 94V-0
- DAP MATERIAL AVAILABLE UPON REQUEST
- CONTACT MATERIAL; COPPER ALLOY

CONTACT PLATING: GOLD ON THE MATING AREA, TIN PLATING ON THE CONTACT TAILS, NICKEL UNDERPLATE

\*FOR ALL OTHER SPECIFICATIONS REFER TO SHEET 3\*

## 345/395 SERIES CARD EDGE CONNECTOR CONTACT CODE 555,556,558,559,560 DIMENSIONS

YOUR CONNECTION TO QUALITY & SERVICE

**EDAC INC** TORONTO, ONTARIO CANADA

THESE DRAWINGS AND SPECIFICATIONS ARE THE PROPERTY OF EDAC INC.,AND SHALL NOT BE REPRODUCED, OR COPIED OR USED AS THE BASIS FOR THE MANUFACTURE OR SALE OF APPARATUS WITHOUT WRITTEN PERMISSION.