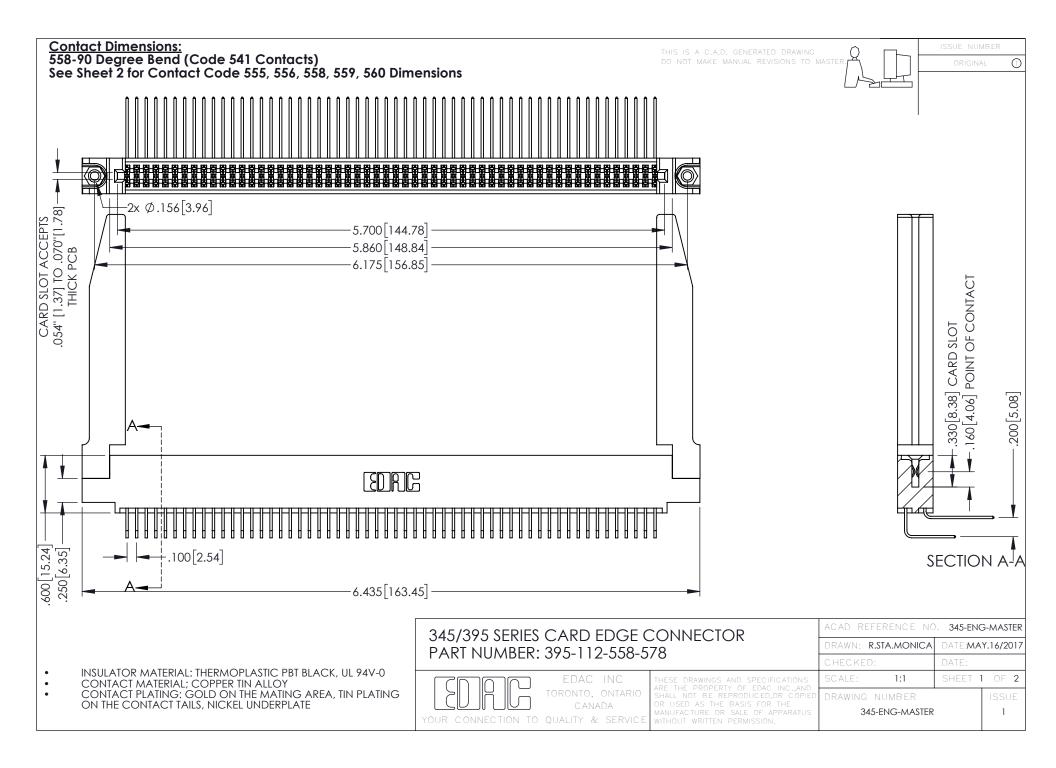

**Contact Code 558** 

Contact Code 559

Contact Code 560

INSULATOR MATERIAL: THERMOPLASTIC POLYESTER, UL 94V-0

DAP MATERIAL AVAILABLE UPON REQUEST

CONTACT MATERIAL; COPPER ALLOY CONTACT PLATING: GOLD ON THE MATING AREA, TIN PLATING ON THE CONTACT TAILS, NICKEL UNDERPLATE

345/395 SERIES CARD EDGE CONNECTOR CONTACT CODE 555,556,558,559,560 DIMENSIONS

YOUR CONNECTION TO QUALITY & SERVICE

ACAD REFERENCE NO. 345-ENG-MASTER DATE:MAY.16/2017 DRAWN: R.STA.MONICA 1:1 SHEET 2 OF 2

345-ENG-MASTER

## **Mouser Electronics**

**Authorized Distributor** 

Click to View Pricing, Inventory, Delivery & Lifecycle Information:

EDAC:

395-112-558-578