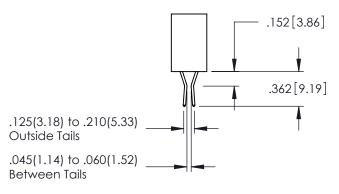

**Contact Code 558** 

Contact Code 559

Contact Code 560

- INSULATOR MATERIAL: THERMOPLASTIC POLYESTER, UL 94V-0 DAP MATERIAL AVAILABLE UPON REQUEST

CONTACT MATERIAL; COPPER ALLOY CONTACT PLATING: GOLD ON THE MATING AREA, TIN PLATING ON THE CONTACT TAILS, NICKEL UNDERPLATE

345/395 SERIES CARD EDGE CONNECTOR CONTACT CODE 555,556,558,559,560 DIMENSIONS

YOUR CONNECTION TO QUALITY & SERVICE

DATE:MAY.16/2017 DRAWN: R.STA.MONICA 1:1 SHEET 2 OF 2

ACAD REFERENCE NO. 345-ENG-MASTER