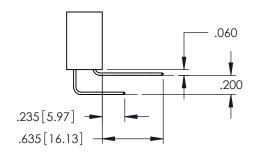

**Contact Code 558** 

Contact Code 559

Contact Code 560

- INSULATOR MATERIAL: THERMOPLASTIC POLYESTER, UL 94V-0 DAP MATERIAL AVAILABLE UPON REQUEST

CONTACT MATERIAL; COPPER ALLOY CONTACT PLATING: GOLD ON THE MATING AREA, TIN PLATING ON THE CONTACT TAILS, NICKEL UNDERPLATE