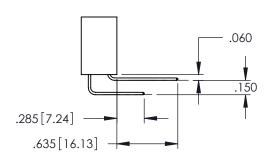

**Contact Code 558** 

Contact Code 559

Contact Code 560

- INSULATOR MATERIAL: THERMOPLASTIC POLYESTER, UL 94V-0 DAP MATERIAL AVAILABLE UPON REQUEST

CONTACT MATERIAL; COPPER ALLOY CONTACT PLATING: GOLD ON THE MATING AREA, TIN PLATING ON THE CONTACT TAILS, NICKEL UNDERPLATE