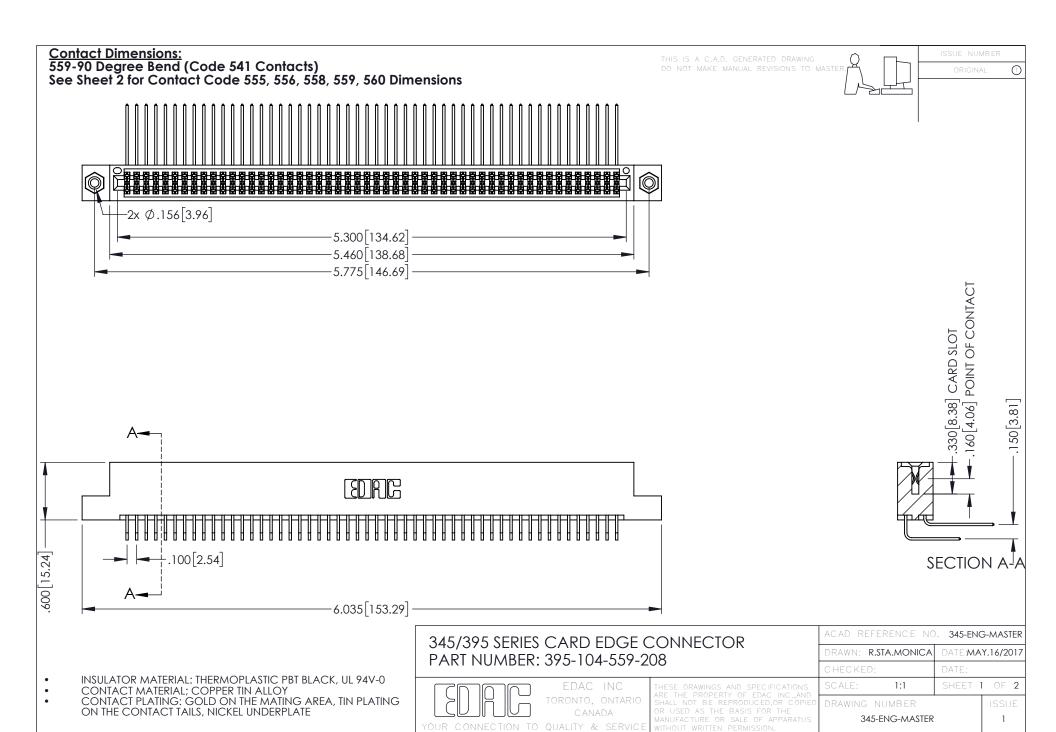

**Contact Code 558** 

Contact Code 559

Contact Code 560

INSULATOR MATERIAL: THERMOPLASTIC POLYESTER, UL 94V-0

DAP MATERIAL AVAILABLE UPON REQUEST

CONTACT MATERIAL; COPPER ALLOY CONTACT PLATING: GOLD ON THE MATING AREA, TIN PLATING ON THE CONTACT TAILS, NICKEL UNDERPLATE

345/395 SERIES CARD EDGE CONNECTOR CONTACT CODE 555,556,558,559,560 DIMENSIONS

YOUR CONNECTION TO QUALITY & SERVICE

ACAD REFERENCE NO. 345-ENG-MASTER DATE:MAY.16/2017 DRAWN: R.STA.MONICA 1:1 SHEET 2 OF 2

345-ENG-MASTER

## **Mouser Electronics**

**Authorized Distributor** 

Click to View Pricing, Inventory, Delivery & Lifecycle Information:

EDAC:

395-104-559-208