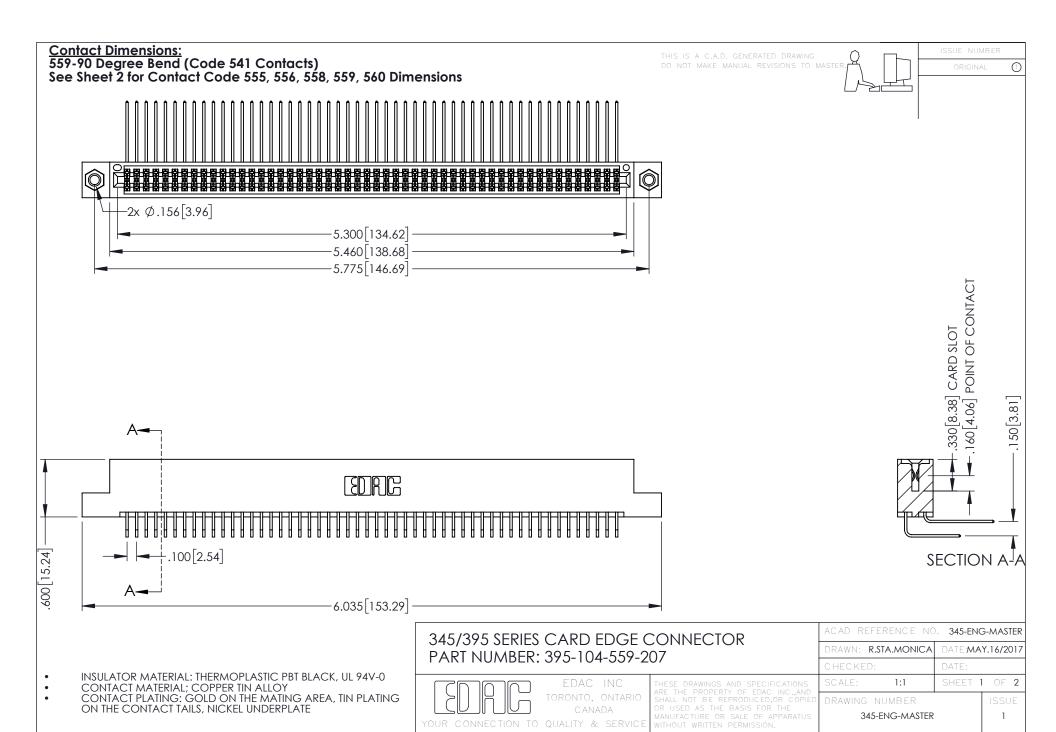

**Contact Code 558** 

Contact Code 559

Contact Code 560

INSULATOR MATERIAL: THERMOPLASTIC POLYESTER, UL 94V-0

DAP MATERIAL AVAILABLE UPON REQUEST

CONTACT MATERIAL; COPPER ALLOY CONTACT PLATING: GOLD ON THE MATING AREA, TIN PLATING ON THE CONTACT TAILS, NICKEL UNDERPLATE

345/395 SERIES CARD EDGE CONNECTOR CONTACT CODE 555,556,558,559,560 DIMENSIONS

YOUR CONNECTION TO QUALITY & SERVICE

ACAD REFERENCE NO. 345-ENG-MASTER DATE:MAY.16/2017 DRAWN: R.STA.MONICA 1:1 SHEET 2 OF 2

345-ENG-MASTER

## **Mouser Electronics**

**Authorized Distributor** 

Click to View Pricing, Inventory, Delivery & Lifecycle Information:

EDAC:

395-104-559-207