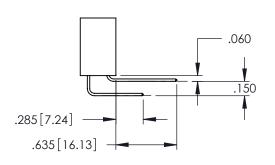

Contact Dimensions: 556-Extender Board Bend (Code 520 Contacts) See Sheet 2 for Contact Code 555, 556, 558, 559, 560 Dimensions

THIS IS A C.A.D. GENERATED DRAWING

133UL NUMBER

ORIGINAL

1

INSULATOR MATERIAL: THERMOPLASTIC PBT BLACK, UL 94V-0