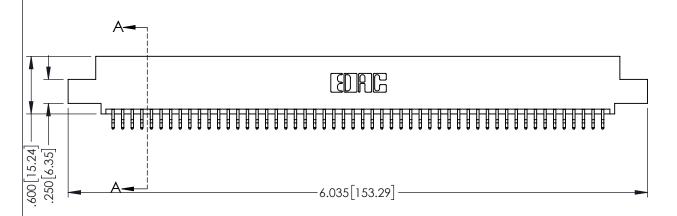

Contact Dimensions: 556-Extender Board Bend (Code 520 Contacts) See Sheet 2 for Contact Code 555, 556, 558, 559, 560 Dimensions

THIS IS A C.A.D. GENERATED DRAWING

133UL NUMBER

ORIGINAL

1

INSULATOR MATERIAL: THERMOPLASTIC PBT BLACK, UL 94V-0