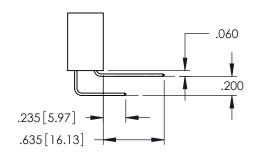

Contact Dimensions: 556-Extender Board Bend (Code 520 Contacts) See Sheet 2 for Contact Code 555, 556, 558, 559, 560 Dimensions

THIS IS A C.A.D. GENERATED DRAWING

133UL NUMBER

ORIGINAL

1

INSULATOR MATERIAL: THERMOPLASTIC PBT BLACK, UL 94V-0