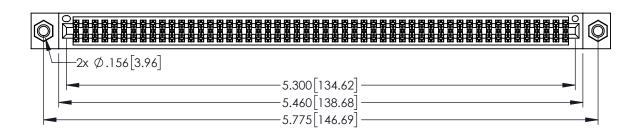

 CONTACT MATERIAL; COPPER TIN ALLOY
CONTACT PLATING: GOLD ON THE MATING AREA, TIN PLATING ON THE CONTACT TAILS, NICKEL UNDERPLATE 345/395 SERIES CARD EDGE CONNECTOR PART NUMBER: 395-104-556-507

EDAC INC TORONTO, ONTARIO CANADA