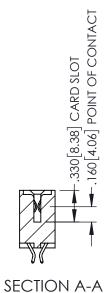

Contact Dimensions: 556-Extender Board Bend (Code 520 Contacts) See Sheet 2 for Contact Code 555, 556, 558, 559, 560 Dimensions

THIS IS A C.A.D. GENERATED DRAWING

133UL NUMBER

ORIGINAL

1

INSULATOR MATERIAL: THERMOPLASTIC PBT BLACK, UL 94V-0