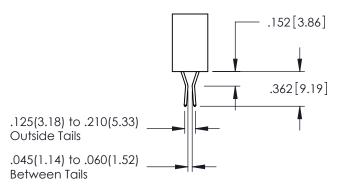

Contact Dimensions: 556-Extender Board Bend (Code 520 Contacts) See Sheet 2 for Contact Code 555, 556, 558, 559, 560 Dimensions

THIS IS A C.A.D. GENERATED DRAWING

133UL NUMBER

ORIGINAL

1

INSULATOR MATERIAL: THERMOPLASTIC PBT BLACK, UL 94V-0

345/395 SERIES CARD EDGE CONNECTOR CONTACT CODE 555,556,558,559,560 DIMENSIONS

YOUR CONNECTION TO QUALITY & SERVICE

ACAD REFERENCE NO. 345-ENG-MASTER DATE:MAY.16/2017 DRAWN: R.STA.MONICA 1:1 SHEET 2 OF 2