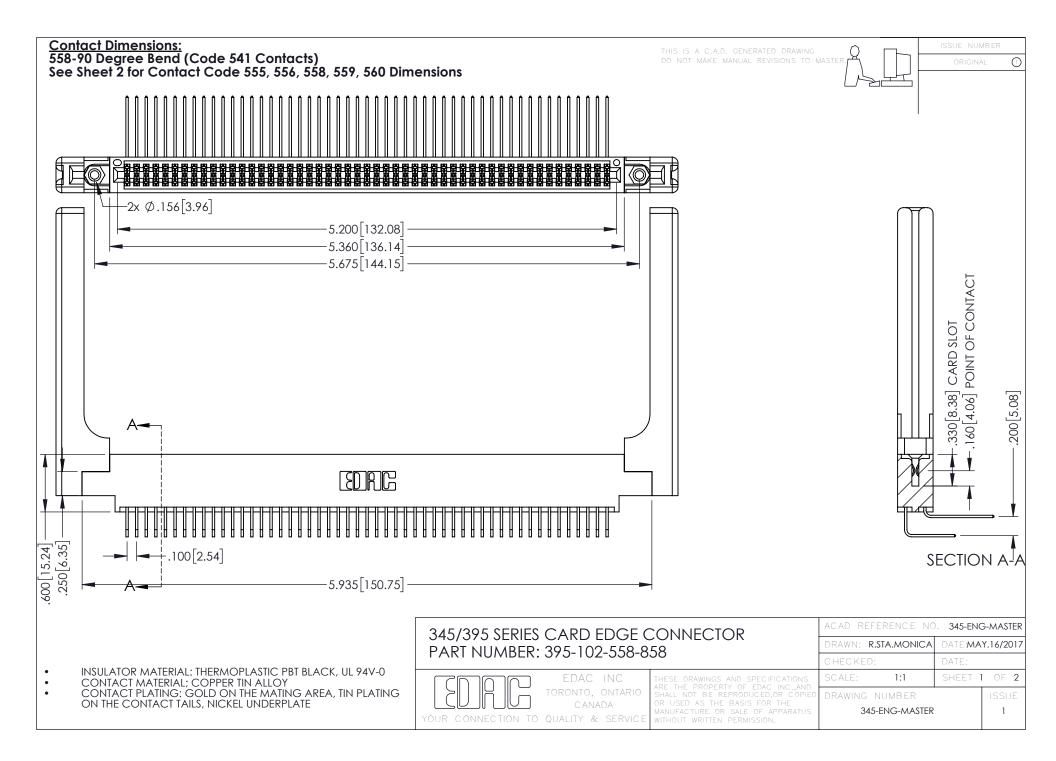

**Contact Code 558** 

Contact Code 559

Contact Code 560

INSULATOR MATERIAL: THERMOPLASTIC POLYESTER, UL 94V-0

DAP MATERIAL AVAILABLE UPON REQUEST

CONTACT MATERIAL; COPPER ALLOY CONTACT PLATING: GOLD ON THE MATING AREA, TIN PLATING ON THE CONTACT TAILS, NICKEL UNDERPLATE

345/395 SERIES CARD EDGE CONNECTOR CONTACT CODE 555,556,558,559,560 DIMENSIONS

YOUR CONNECTION TO QUALITY & SERVICE

ACAD REFERENCE NO. 345-ENG-MASTER DATE:MAY.16/2017 DRAWN: R.STA.MONICA 1:1 SHEET 2 OF 2

345-ENG-MASTER

## **Mouser Electronics**

**Authorized Distributor** 

Click to View Pricing, Inventory, Delivery & Lifecycle Information:

EDAC:

395-102-558-858