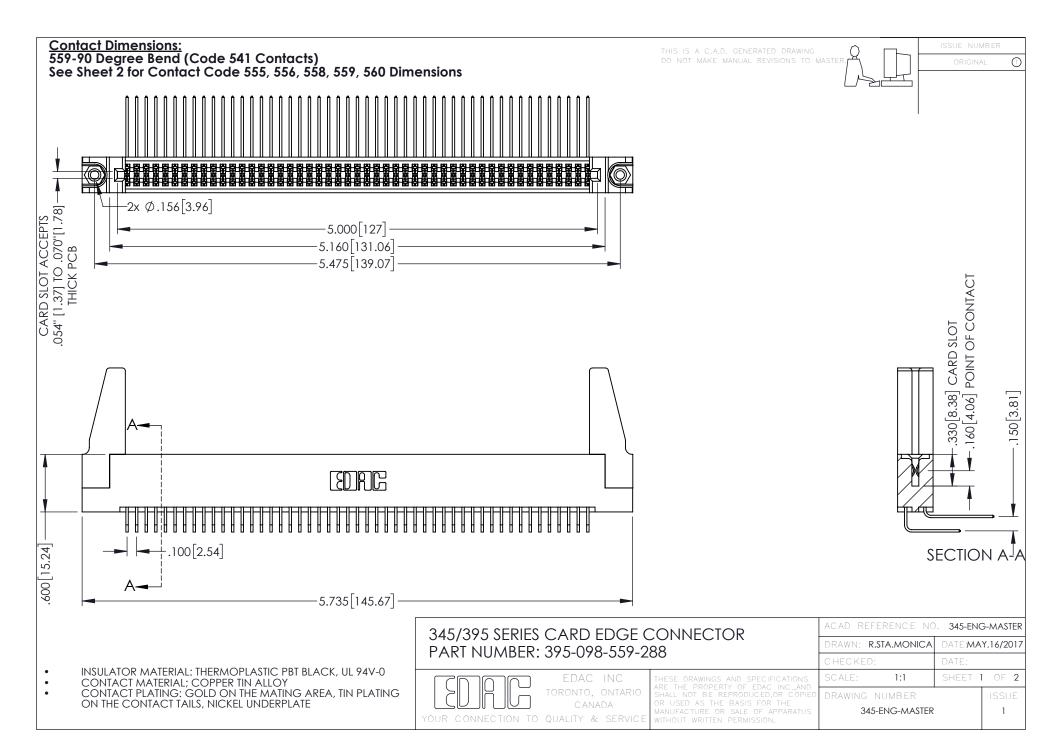

345/395 SERIES CARD EDGE CONNECTOR CONTACT CODE 555,556,558,559,560 DIMENSIONS

YOUR CONNECTION TO QUALITY & SERVICE

ACAD REFERENCE NO. 345-ENG-MASTER DATE:MAY.16/2017 DRAWN: R.STA.MONICA 1:1 SHEET 2 OF 2

345-ENG-MASTER