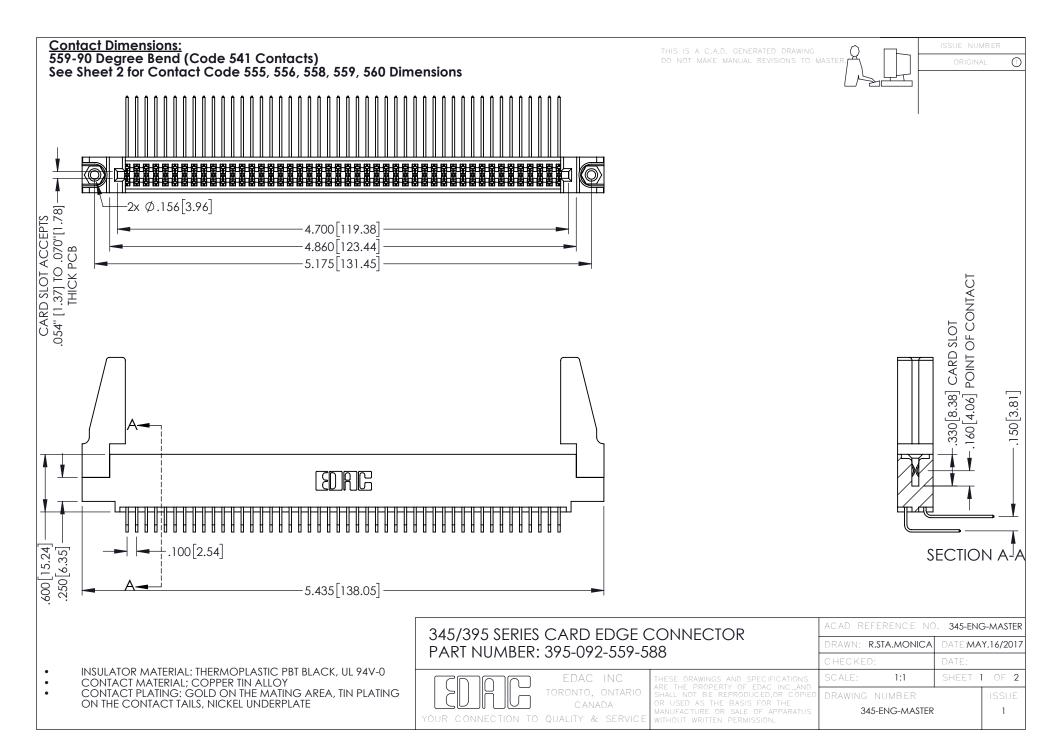

**Contact Code 558** 

Contact Code 559

Contact Code 560

INSULATOR MATERIAL: THERMOPLASTIC POLYESTER, UL 94V-0

DAP MATERIAL AVAILABLE UPON REQUEST

CONTACT MATERIAL; COPPER ALLOY CONTACT PLATING: GOLD ON THE MATING AREA, TIN PLATING ON THE CONTACT TAILS, NICKEL UNDERPLATE

345/395 SERIES CARD EDGE CONNECTOR CONTACT CODE 555,556,558,559,560 DIMENSIONS

YOUR CONNECTION TO QUALITY & SERVICE

ACAD REFERENCE NO. 345-ENG-MASTER DATE:MAY.16/2017 DRAWN: R.STA.MONICA 1:1 SHEET 2 OF 2