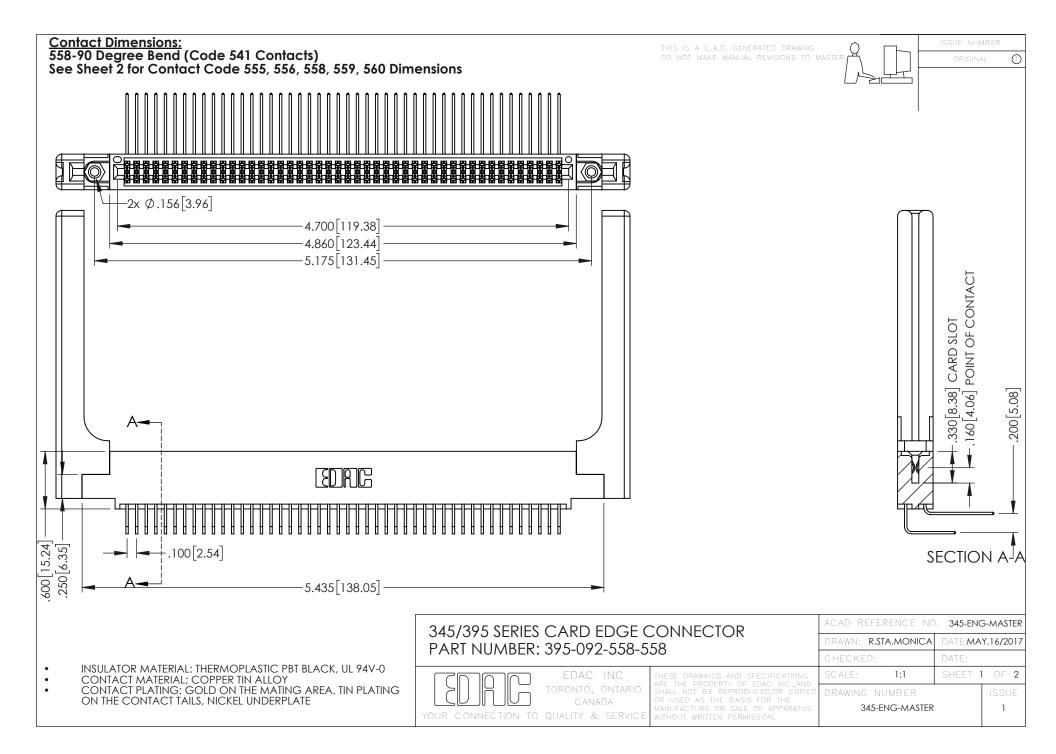

345/395 SERIES CARD EDGE CONNECTOR CONTACT CODE 555,556,558,559,560 DIMENSIONS

YOUR CONNECTION TO QUALITY & SERVICE

ACAD REFERENCE NO. 345-ENG-MASTER DATE:MAY.16/2017 DRAWN: R.STA.MONICA 1:1 SHEET 2 OF 2

345-ENG-MASTER