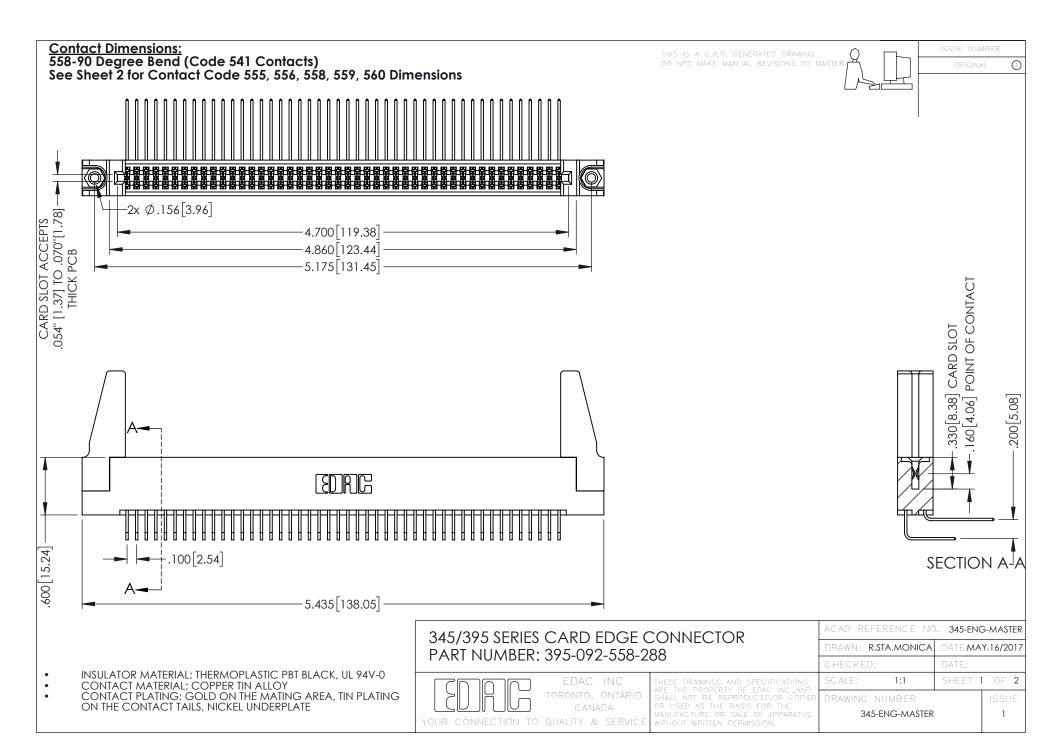

**Contact Code 558** 

Contact Code 559

Contact Code 560

INSULATOR MATERIAL: THERMOPLASTIC POLYESTER, UL 94V-0

DAP MATERIAL AVAILABLE UPON REQUEST

CONTACT MATERIAL; COPPER ALLOY CONTACT PLATING: GOLD ON THE MATING AREA, TIN PLATING ON THE CONTACT TAILS, NICKEL UNDERPLATE

345/395 SERIES CARD EDGE CONNECTOR CONTACT CODE 555,556,558,559,560 DIMENSIONS

YOUR CONNECTION TO QUALITY & SERVICE

ACAD REFERENCE NO. 345-ENG-MASTER DATE:MAY.16/2017 DRAWN: R.STA.MONICA 1:1 SHEET 2 OF 2

345-ENG-MASTER

## **Mouser Electronics**

**Authorized Distributor** 

Click to View Pricing, Inventory, Delivery & Lifecycle Information:

EDAC:

395-092-558-288