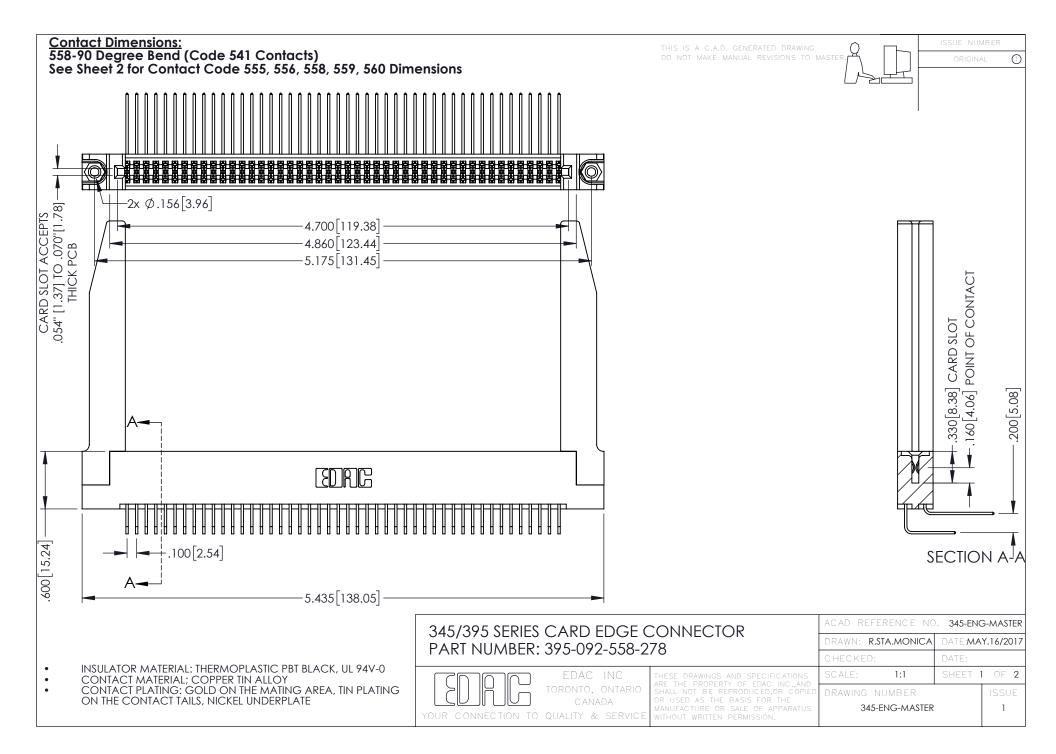

**Contact Code 558** 

Contact Code 559

Contact Code 560

INSULATOR MATERIAL: THERMOPLASTIC POLYESTER, UL 94V-0

DAP MATERIAL AVAILABLE UPON REQUEST

CONTACT MATERIAL; COPPER ALLOY CONTACT PLATING: GOLD ON THE MATING AREA, TIN PLATING ON THE CONTACT TAILS, NICKEL UNDERPLATE

345/395 SERIES CARD EDGE CONNECTOR CONTACT CODE 555,556,558,559,560 DIMENSIONS

YOUR CONNECTION TO QUALITY & SERVICE

ACAD REFERENCE NO. 345-ENG-MASTER DATE:MAY.16/2017 DRAWN: R.STA.MONICA 1:1 SHEET 2 OF 2

345-ENG-MASTER

## **Mouser Electronics**

**Authorized Distributor** 

Click to View Pricing, Inventory, Delivery & Lifecycle Information:

EDAC:

395-092-558-278