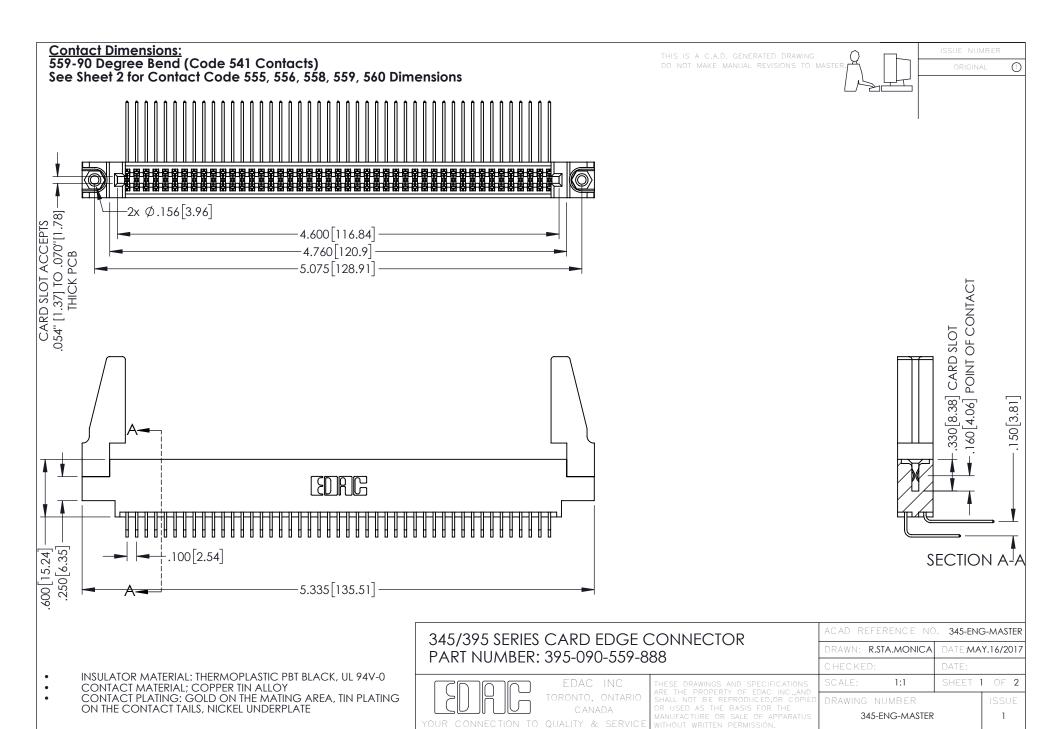

**Contact Code 558** 

Contact Code 559

Contact Code 560

INSULATOR MATERIAL: THERMOPLASTIC POLYESTER, UL 94V-0

DAP MATERIAL AVAILABLE UPON REQUEST

CONTACT MATERIAL; COPPER ALLOY CONTACT PLATING: GOLD ON THE MATING AREA, TIN PLATING ON THE CONTACT TAILS, NICKEL UNDERPLATE

345/395 SERIES CARD EDGE CONNECTOR CONTACT CODE 555,556,558,559,560 DIMENSIONS

YOUR CONNECTION TO QUALITY & SERVICE

ACAD REFERENCE NO. 345-ENG-MASTER DATE:MAY.16/2017 DRAWN: R.STA.MONICA 1:1 SHEET 2 OF 2

345-ENG-MASTER

## **Mouser Electronics**

**Authorized Distributor** 

Click to View Pricing, Inventory, Delivery & Lifecycle Information:

EDAC:

395-090-559-888