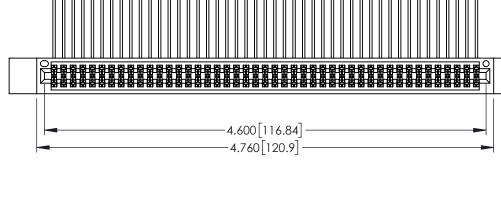

Contact Dimensions:
559-90 Degree Bend (Code 541 Contacts)
See Sheet 2 for Contact Code 555, 556, 558, 559, 560 Dimensions

1

.150[3.81]

.330[8.38] CARD SLOT .160[4.06] POINT OF CONTACT SECTION A-A

|        | A————————————————————————————————————— |
|--------|----------------------------------------|
|        |                                        |
|        |                                        |
| 6.35]- | .100[2.54]                             |
| .250   | 5.335[135.51]                          |