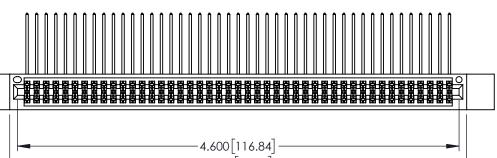

Contact Dimensions:
559-90 Degree Bend (Code 541 Contacts)
See Sheet 2 for Contact Code 555, 556, 558, 559, 560 Dimensions

1

.150[3.81]

.330[8.38] CARD SLOT .160[4.06] POINT OF CONTACT SECTION A-A

|        | A————————————————————————————————————— |
|--------|----------------------------------------|
|        |                                        |
|        |                                        |
| 6.35]- | .100[2.54]                             |
| .250   | 5.335[135.51]                          |