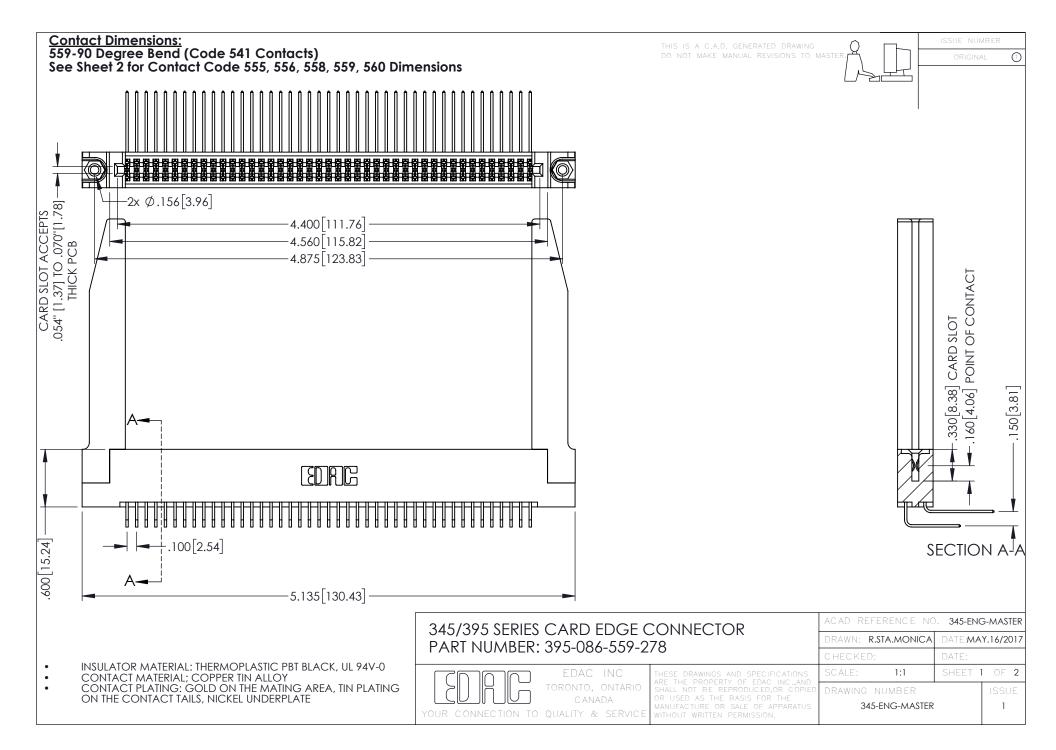

**Contact Code 558** 

Contact Code 559

Contact Code 560

INSULATOR MATERIAL: THERMOPLASTIC POLYESTER, UL 94V-0

DAP MATERIAL AVAILABLE UPON REQUEST

CONTACT MATERIAL; COPPER ALLOY CONTACT PLATING: GOLD ON THE MATING AREA, TIN PLATING ON THE CONTACT TAILS, NICKEL UNDERPLATE

345/395 SERIES CARD EDGE CONNECTOR CONTACT CODE 555,556,558,559,560 DIMENSIONS

YOUR CONNECTION TO QUALITY & SERVICE

ACAD REFERENCE NO. 345-ENG-MASTER DATE:MAY.16/2017 DRAWN: R.STA.MONICA 1:1 SHEET 2 OF 2

345-ENG-MASTER

## **Mouser Electronics**

**Authorized Distributor** 

Click to View Pricing, Inventory, Delivery & Lifecycle Information:

EDAC:

395-086-559-278