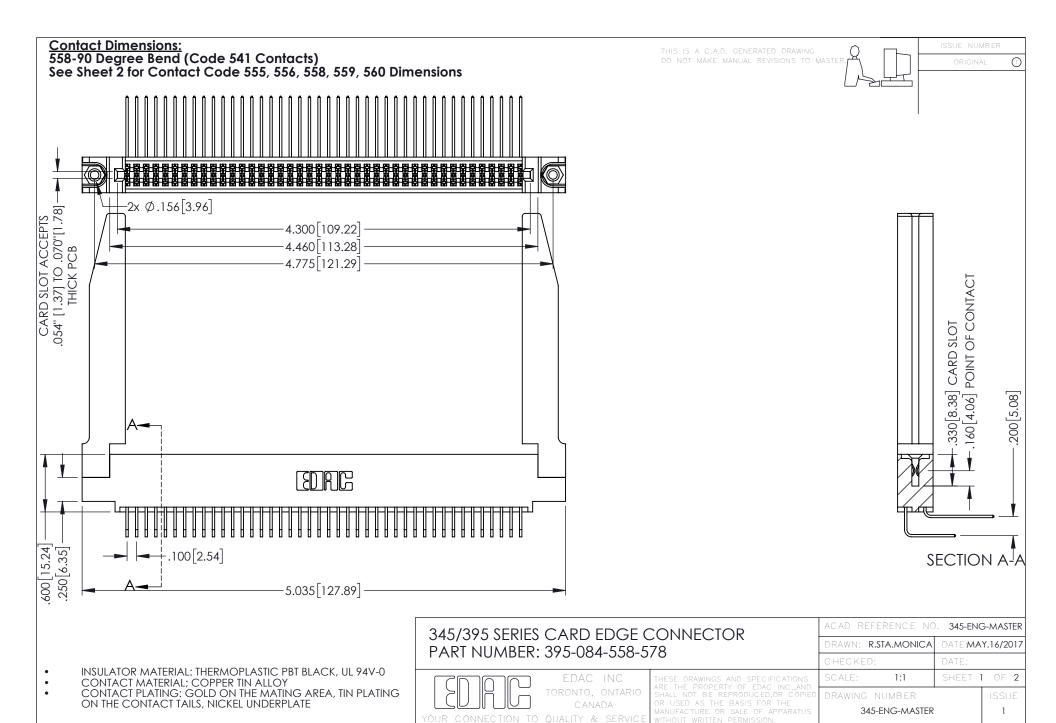

**Contact Code 558** 

Contact Code 559

Contact Code 560

INSULATOR MATERIAL: THERMOPLASTIC POLYESTER, UL 94V-0

DAP MATERIAL AVAILABLE UPON REQUEST

CONTACT MATERIAL; COPPER ALLOY CONTACT PLATING: GOLD ON THE MATING AREA, TIN PLATING ON THE CONTACT TAILS, NICKEL UNDERPLATE

345/395 SERIES CARD EDGE CONNECTOR CONTACT CODE 555,556,558,559,560 DIMENSIONS

YOUR CONNECTION TO QUALITY & SERVICE

ACAD REFERENCE NO. 345-ENG-MASTER DATE:MAY.16/2017 DRAWN: R.STA.MONICA 1:1 SHEET 2 OF 2

345-ENG-MASTER

## **Mouser Electronics**

**Authorized Distributor** 

Click to View Pricing, Inventory, Delivery & Lifecycle Information:

EDAC:

395-084-558-578