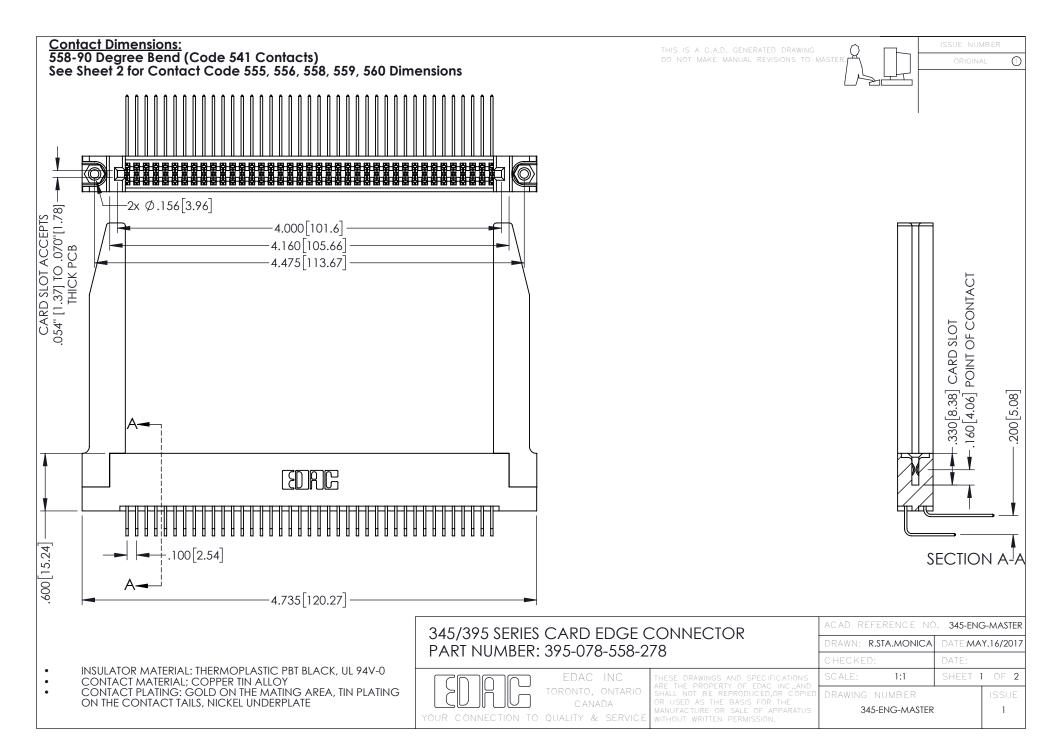

345/395 SERIES CARD EDGE CONNECTOR CONTACT CODE 555,556,558,559,560 DIMENSIONS

YOUR CONNECTION TO QUALITY & SERVICE

ACAD REFERENCE NO. 345-ENG-MASTER DATE:MAY.16/2017 DRAWN: R.STA.MONICA 1:1 SHEET 2 OF 2

345-ENG-MASTER