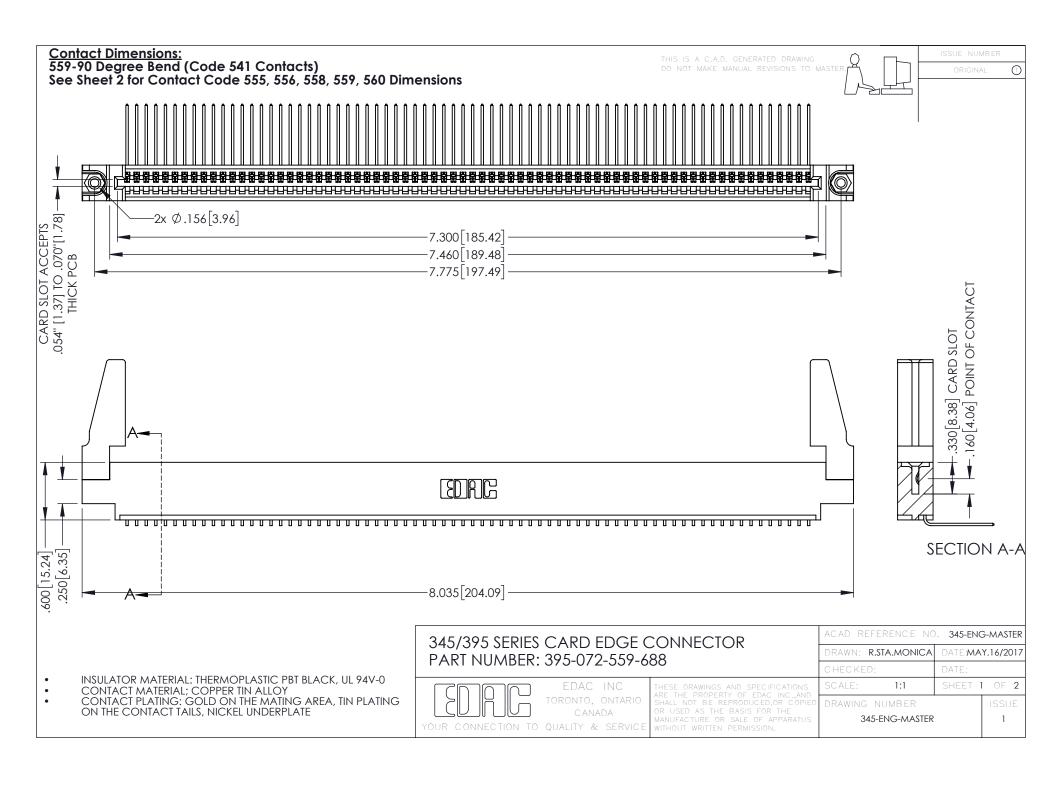

**Contact Code 558** 

Contact Code 559

Contact Code 560

INSULATOR MATERIAL: THERMOPLASTIC POLYESTER, UL 94V-0

DAP MATERIAL AVAILABLE UPON REQUEST

CONTACT MATERIAL; COPPER ALLOY CONTACT PLATING: GOLD ON THE MATING AREA, TIN PLATING ON THE CONTACT TAILS, NICKEL UNDERPLATE

345/395 SERIES CARD EDGE CONNECTOR CONTACT CODE 555,556,558,559,560 DIMENSIONS

YOUR CONNECTION TO QUALITY & SERVICE

ACAD REFERENCE NO. 345-ENG-MASTER DATE:MAY.16/2017 DRAWN: R.STA.MONICA 1:1 SHEET 2 OF 2

345-ENG-MASTER

## **Mouser Electronics**

**Authorized Distributor** 

Click to View Pricing, Inventory, Delivery & Lifecycle Information:

EDAC:

395-072-559-688