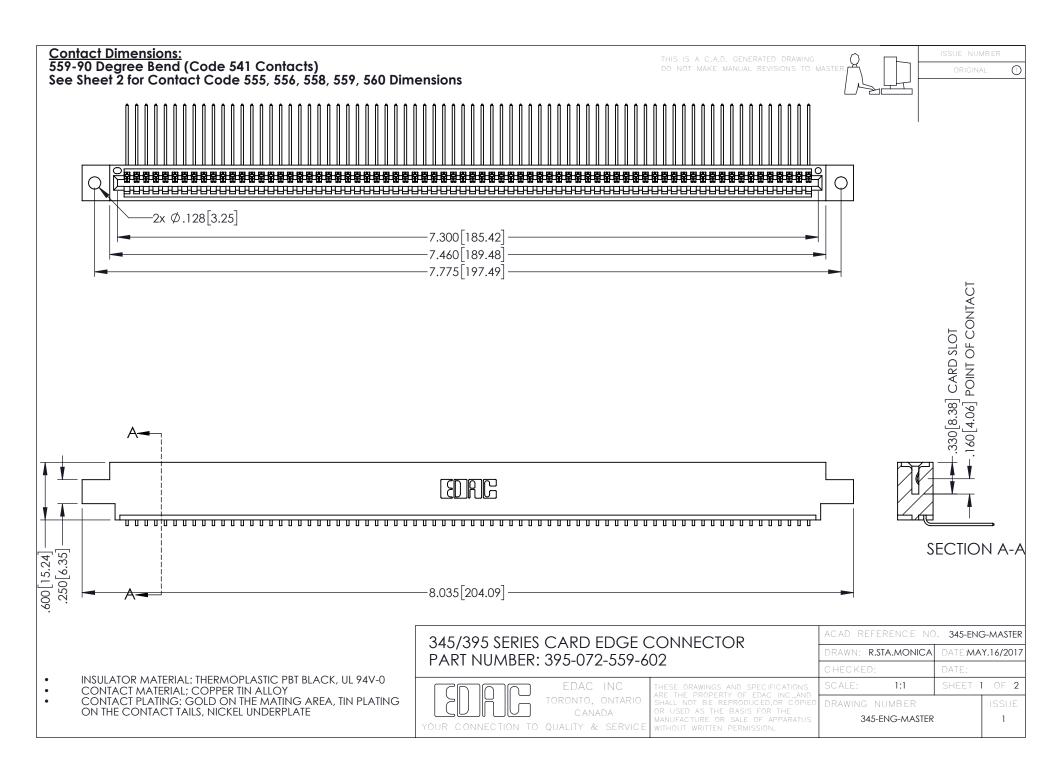

**Contact Code 558** 

Contact Code 559

Contact Code 560

INSULATOR MATERIAL: THERMOPLASTIC POLYESTER, UL 94V-0

DAP MATERIAL AVAILABLE UPON REQUEST

CONTACT MATERIAL; COPPER ALLOY CONTACT PLATING: GOLD ON THE MATING AREA, TIN PLATING ON THE CONTACT TAILS, NICKEL UNDERPLATE

345/395 SERIES CARD EDGE CONNECTOR CONTACT CODE 555,556,558,559,560 DIMENSIONS

YOUR CONNECTION TO QUALITY & SERVICE

ACAD REFERENCE NO. 345-ENG-MASTER DATE:MAY.16/2017 DRAWN: R.STA.MONICA 1:1 SHEET 2 OF 2

345-ENG-MASTER

## **Mouser Electronics**

**Authorized Distributor** 

Click to View Pricing, Inventory, Delivery & Lifecycle Information:

EDAC:

395-072-559-602