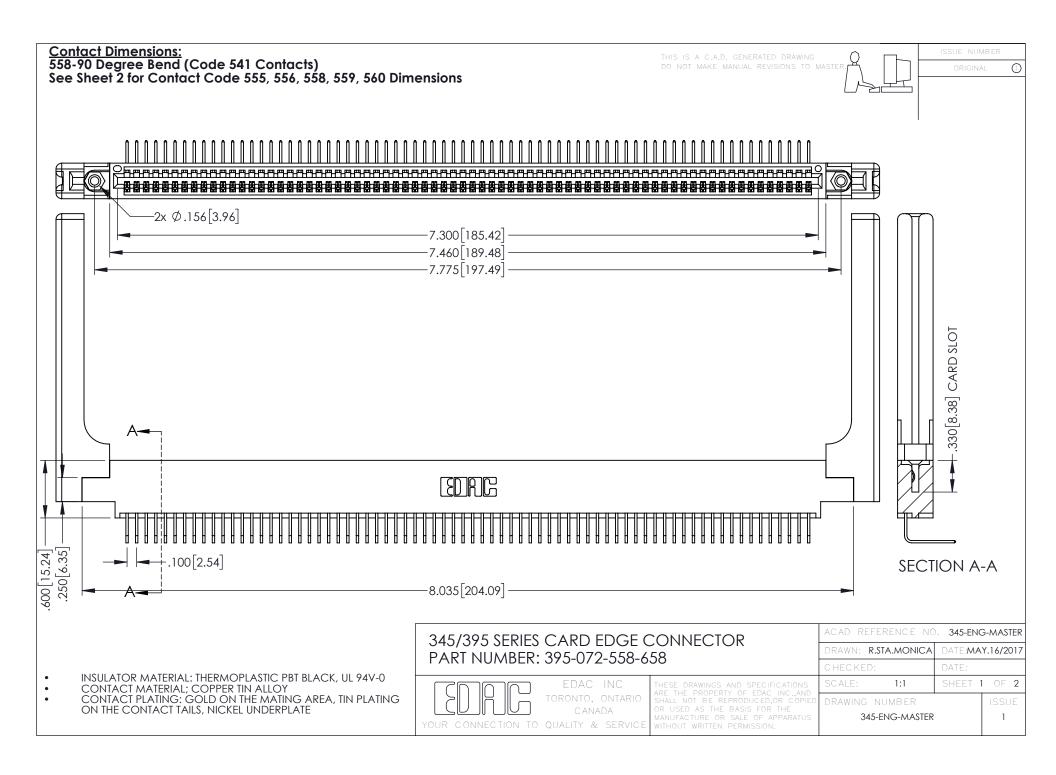

**Contact Code 558** 

Contact Code 559

Contact Code 560

INSULATOR MATERIAL: THERMOPLASTIC POLYESTER, UL 94V-0

DAP MATERIAL AVAILABLE UPON REQUEST

CONTACT MATERIAL; COPPER ALLOY CONTACT PLATING: GOLD ON THE MATING AREA, TIN PLATING ON THE CONTACT TAILS, NICKEL UNDERPLATE

345/395 SERIES CARD EDGE CONNECTOR CONTACT CODE 555,556,558,559,560 DIMENSIONS

YOUR CONNECTION TO QUALITY & SERVICE

ACAD REFERENCE NO. 345-ENG-MASTER DATE:MAY.16/2017 DRAWN: R.STA.MONICA 1:1 SHEET 2 OF 2

345-ENG-MASTER

## **Mouser Electronics**

**Authorized Distributor** 

Click to View Pricing, Inventory, Delivery & Lifecycle Information:

EDAC:

395-072-558-658