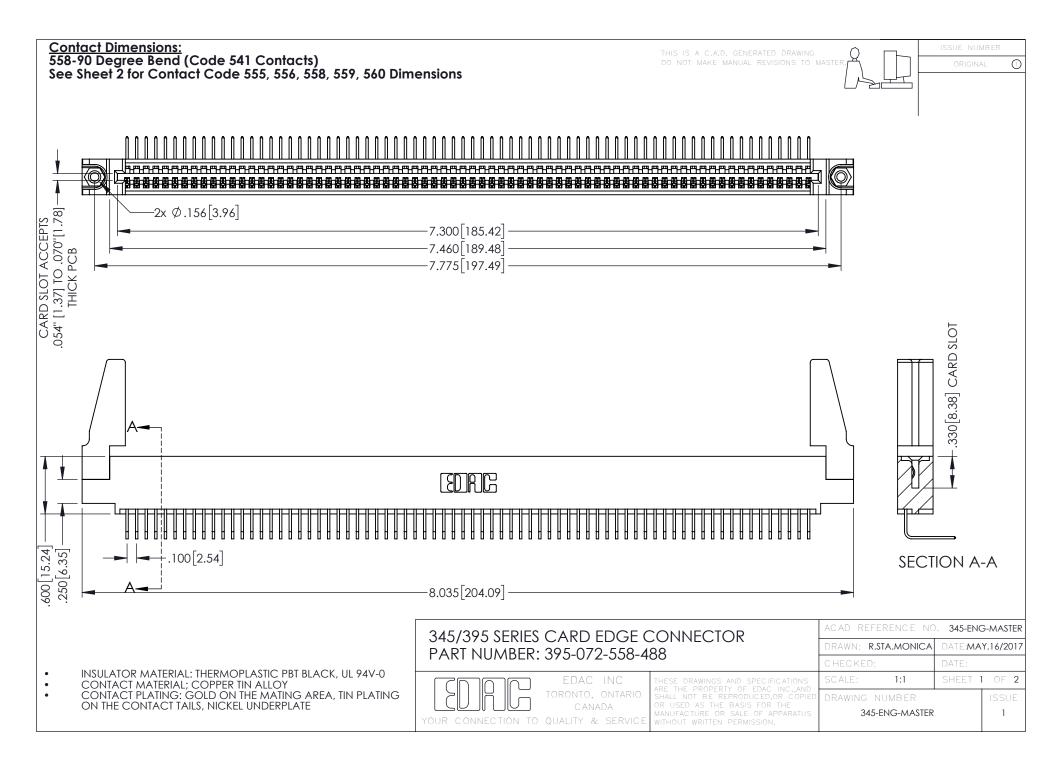

**Contact Code 558** 

Contact Code 559

Contact Code 560

INSULATOR MATERIAL: THERMOPLASTIC POLYESTER, UL 94V-0

DAP MATERIAL AVAILABLE UPON REQUEST

CONTACT MATERIAL; COPPER ALLOY CONTACT PLATING: GOLD ON THE MATING AREA, TIN PLATING ON THE CONTACT TAILS, NICKEL UNDERPLATE

345/395 SERIES CARD EDGE CONNECTOR CONTACT CODE 555,556,558,559,560 DIMENSIONS

YOUR CONNECTION TO QUALITY & SERVICE

ACAD REFERENCE NO. 345-ENG-MASTER DATE:MAY.16/2017 DRAWN: R.STA.MONICA 1:1 SHEET 2 OF 2

345-ENG-MASTER

## **Mouser Electronics**

**Authorized Distributor** 

Click to View Pricing, Inventory, Delivery & Lifecycle Information:

EDAC:

395-072-558-488