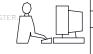

**Contact Code 558** 

Contact Code 559

Contact Code 560

INSULATOR MATERIAL: THERMOPLASTIC POLYESTER, UL 94V-0

DAP MATERIAL AVAILABLE UPON REQUEST

CONTACT MATERIAL; COPPER ALLOY

CONTACT PLATING: GOLD ON THE MATING AREA, TIN PLATING ON THE CONTACT TAILS, NICKEL UNDERPLATE

345/395 SERIES CARD EDGE CONNECTOR CONTACT CODE 555,556,558,559,560 DIMENSIONS

YOUR CONNECTION TO QUALITY & SERVICE

ACAD REFERENCE NO. 345-ENG-MASTER DATE:MAY.16/2017 DRAWN: R.STA.MONICA 1:1 SHEET 2 OF 2