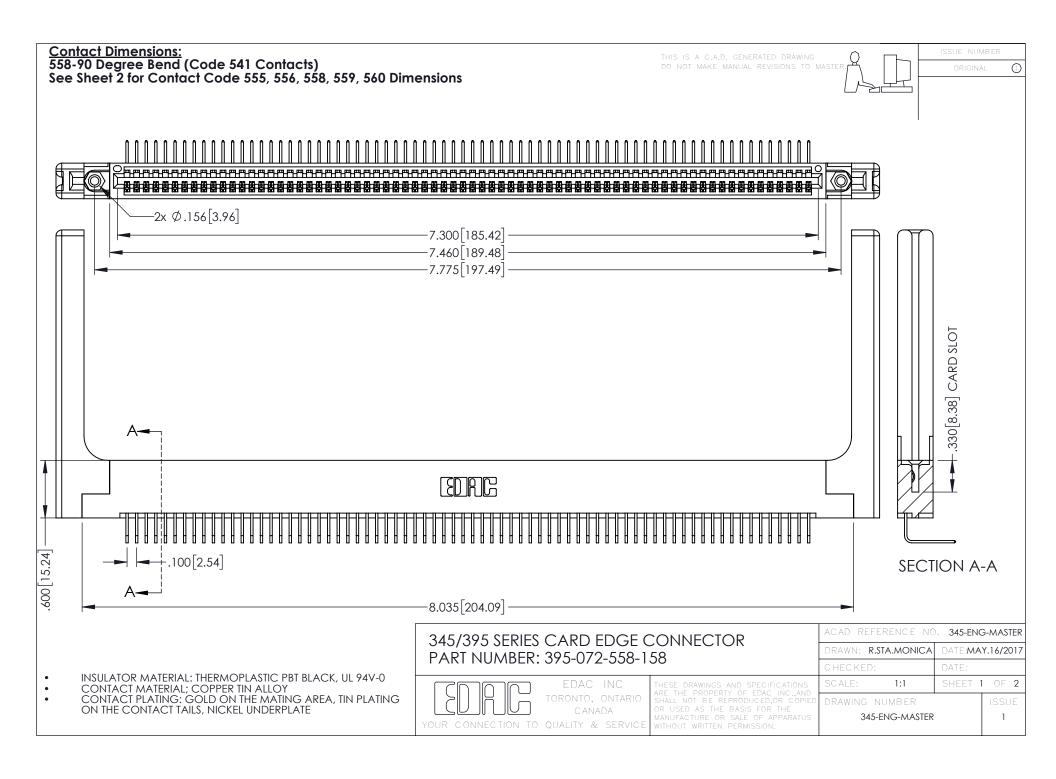

**Contact Code 558** 

Contact Code 559

Contact Code 560

INSULATOR MATERIAL: THERMOPLASTIC POLYESTER, UL 94V-0

DAP MATERIAL AVAILABLE UPON REQUEST

CONTACT MATERIAL; COPPER ALLOY CONTACT PLATING: GOLD ON THE MATING AREA, TIN PLATING ON THE CONTACT TAILS, NICKEL UNDERPLATE

345/395 SERIES CARD EDGE CONNECTOR CONTACT CODE 555,556,558,559,560 DIMENSIONS

YOUR CONNECTION TO QUALITY & SERVICE

ACAD REFERENCE NO. 345-ENG-MASTER DATE:MAY.16/2017 DRAWN: R.STA.MONICA 1:1 SHEET 2 OF 2

345-ENG-MASTER

## **Mouser Electronics**

**Authorized Distributor** 

Click to View Pricing, Inventory, Delivery & Lifecycle Information:

EDAC:

395-072-558-158