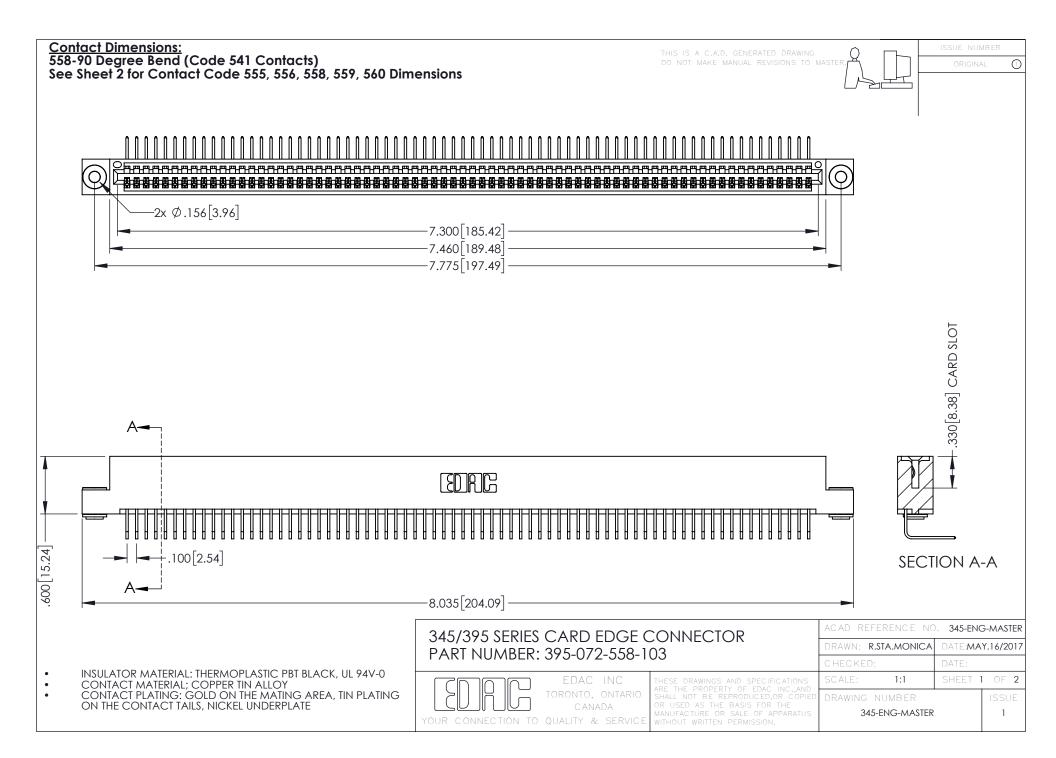

**Contact Code 558** 

Contact Code 559

Contact Code 560

INSULATOR MATERIAL: THERMOPLASTIC POLYESTER, UL 94V-0

DAP MATERIAL AVAILABLE UPON REQUEST

CONTACT MATERIAL; COPPER ALLOY CONTACT PLATING: GOLD ON THE MATING AREA, TIN PLATING ON THE CONTACT TAILS, NICKEL UNDERPLATE

345/395 SERIES CARD EDGE CONNECTOR CONTACT CODE 555,556,558,559,560 DIMENSIONS

YOUR CONNECTION TO QUALITY & SERVICE

ACAD REFERENCE NO. 345-ENG-MASTER DATE:MAY.16/2017 DRAWN: R.STA.MONICA 1:1 SHEET 2 OF 2

345-ENG-MASTER

## **Mouser Electronics**

**Authorized Distributor** 

Click to View Pricing, Inventory, Delivery & Lifecycle Information:

EDAC:

395-072-558-103